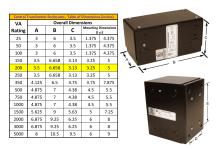

#### SCHEMATIC/DIAGRAM AND DIMENSION PICTURES

Single Phase Control Transformer with a capacity of 200VA, transforming 120/240 Volts to 240/480 Volts