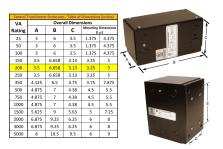

#### SCHEMATIC/DIAGRAM AND DIMENSION PICTURES

Single Phase Control Transformer with a capacity of 200VA, transforming 120/240 Volts to 240/480 Volts