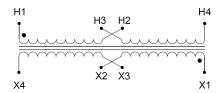

#### SCHEMATIC/DIAGRAM AND DIMENSION PICTURES

Single Phase Control Transformer with a capacity of 200VA, transforming 120/240 Volts to 240/480 Volts

### **PRODUCT SPECIFICATIONS**

| Weight                     | 12 lbs                                                                               |
|----------------------------|--------------------------------------------------------------------------------------|
| Phases                     | 1                                                                                    |
| Connection                 | 1Ph-CT-DD-SU                                                                         |
| Primary Voltage            | 120/240                                                                              |
| Primary Max Current        | 1.67A                                                                                |
| Primary Markings           | <u>X1-X2-X3-X4</u>                                                                   |
| Primary Terminals          | Leads                                                                                |
| Secondary Voltage          | 240/480                                                                              |
| Secondary Max Current      | 0.83A                                                                                |
| Secondary Markings         | H1-H2-H3-H4                                                                          |
| Secondary Terminals        | Leads                                                                                |
| Primary Taps               | N/A                                                                                  |
| Conductor Material         | Copper                                                                               |
| Temperatue Rise            | 80°C                                                                                 |
| Insuation Class            | 130°C (Class B)                                                                      |
| BIL (Insulation) Level     | <u>10kV</u>                                                                          |
| Efficiency (@35% Load) %   | N/A                                                                                  |
| Impedance Range            | <u>5.0 - 7.0%</u>                                                                    |
| Sound (db)                 | 40                                                                                   |
| Enclosure Type             | Type-1 Indoor                                                                        |
| Enclosure Size             | See Enclosure Chart                                                                  |
| Finish/Colour              | Semigloss - Black                                                                    |
| Standards & Certifications | CSA Certified File No. LR34493, UL Listed File No. E110286, ISO 9001:2015 Registered |