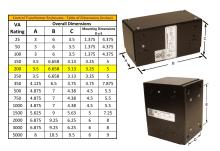

#### SCHEMATIC/DIAGRAM AND DIMENSION PICTURES

Single Phase Control Transformer with a capacity of 200VA, transforming 120/240 Volts to 240/480 Volts