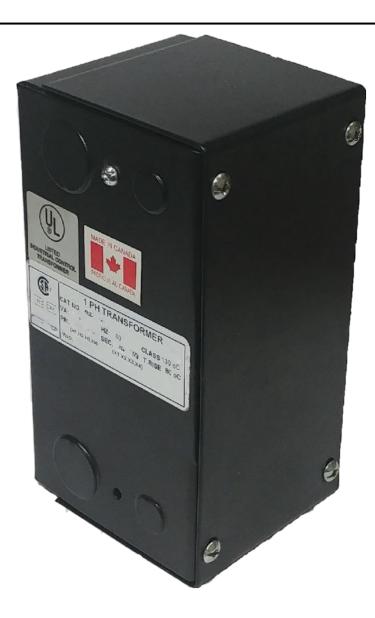

#### SCHEMATIC/DIAGRAM AND DIMENSION PICTURES

Single Phase Control Transformer with a capacity of 200VA, transforming 120/240 Volts to 240/480 Volts