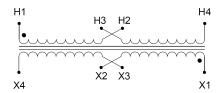

#### SCHEMATIC/DIAGRAM AND DIMENSION PICTURES

Single Phase Control Transformer with a capacity of 200VA, transforming 120/240 Volts to 240/480 Volts

### **PRODUCT SPECIFICATIONS**

| PRODUCT SPECIFICATIONS     |                                                                                      |
|----------------------------|--------------------------------------------------------------------------------------|
| Weight                     | 12 lbs                                                                               |
| Phases                     | 1                                                                                    |
| Connection                 | 1Ph-CT-DD-SU                                                                         |
| Primary Voltage            | 120/240                                                                              |
| Primary Max Current        | 1.67A                                                                                |
| Primary Markings           | <u>X1-X2-X3-X4</u>                                                                   |
| Primary Terminals          | Leads                                                                                |
| Secondary Voltage          | 240/480                                                                              |
| Secondary Max Current      | <u>0.83A</u>                                                                         |
| Secondary Markings         | H1-H2-H3-H4                                                                          |
| Secondary Terminals        | <u>Leads</u>                                                                         |
| Primary Taps               | N/A                                                                                  |
| Conductor Material         | Copper                                                                               |
| Temperatue Rise            | <u>80°C</u>                                                                          |
| Insuation Class            | 130°C (Class B)                                                                      |
| BIL (Insulation) Level     | <u>10kV</u>                                                                          |
| Efficiency (@35% Load) %   | N/A                                                                                  |
| Impedance Range            | 5.0 - 7.0%                                                                           |
| Sound (db)                 | 40                                                                                   |
| Enclosure Type             | Type-1 Indoor                                                                        |
| Enclosure Size             | See Enclosure Chart                                                                  |
| Finish/Colour              | Semigloss - Black                                                                    |
| Standards & Certifications | CSA Certified File No. LR34493, UL Listed File No. E110286, ISO 9001:2015 Registered |