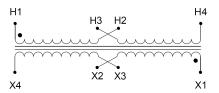

#### SCHEMATIC/DIAGRAM AND DIMENSION PICTURES

Single Phase Control Transformer with a capacity of 200VA, transforming 120/240 Volts to 240/480 Volts

### **PRODUCT SPECIFICATIONS**

| Weight                     | 12 lbs                                                                               |
|----------------------------|--------------------------------------------------------------------------------------|
| Phases                     | 1                                                                                    |
| Connection                 | 1Ph-CT-DD-SU                                                                         |
| Primary Voltage            | 120/240                                                                              |
| Primary Max Current        | 1.67A                                                                                |
| Primary Markings           | <u>X1-X2-X3-X4</u>                                                                   |
| Primary Terminals          | Leads                                                                                |
| Secondary Voltage          | 240/480                                                                              |
| Secondary Max Current      | 0.83A                                                                                |
| Secondary Markings         | H1-H2-H3-H4                                                                          |
| Secondary Terminals        | Leads                                                                                |
| Primary Taps               | N/A                                                                                  |
| Conductor Material         | Copper                                                                               |
| Temperatue Rise            | 80°C                                                                                 |
| Insuation Class            | 130°C (Class B)                                                                      |
| BIL (Insulation) Level     | <u>10kV</u>                                                                          |
| Efficiency (@35% Load) %   | N/A                                                                                  |
| Impedance Range            | <u>5.0 - 7.0%</u>                                                                    |
| Sound (db)                 | 40                                                                                   |
| Enclosure Type             | Type-1 Indoor                                                                        |
| Enclosure Size             | See Enclosure Chart                                                                  |
| Finish/Colour              | Semigloss - Black                                                                    |
| Standards & Certifications | CSA Certified File No. LR34493, UL Listed File No. E110286, ISO 9001:2015 Registered |