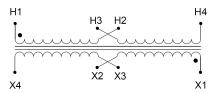

#### SCHEMATIC/DIAGRAM AND DIMENSION PICTURES

Single Phase Control Transformer with a capacity of 200VA, transforming 120/240 Volts to 240/480 Volts

### **PRODUCT SPECIFICATIONS**

| PRODUCT SPECIFICATIONS     |                                                                                      |
|----------------------------|--------------------------------------------------------------------------------------|
| Weight                     | 12 lbs                                                                               |
| Phases                     | 1                                                                                    |
| Connection                 | 1Ph-CT-DD-SU                                                                         |
| Primary Voltage            | 120/240                                                                              |
| Primary Max Current        | 1.67A                                                                                |
| Primary Markings           | <u>X1-X2-X3-X4</u>                                                                   |
| Primary Terminals          | Leads                                                                                |
| Secondary Voltage          | 240/480                                                                              |
| Secondary Max Current      | <u>0.83A</u>                                                                         |
| Secondary Markings         | H1-H2-H3-H4                                                                          |
| Secondary Terminals        | <u>Leads</u>                                                                         |
| Primary Taps               | N/A                                                                                  |
| Conductor Material         | Copper                                                                               |
| Temperatue Rise            | <u>80°C</u>                                                                          |
| Insuation Class            | 130°C (Class B)                                                                      |
| BIL (Insulation) Level     | <u>10kV</u>                                                                          |
| Efficiency (@35% Load) %   | N/A                                                                                  |
| Impedance Range            | 5.0 - 7.0%                                                                           |
| Sound (db)                 | 40                                                                                   |
| Enclosure Type             | Type-1 Indoor                                                                        |
| Enclosure Size             | See Enclosure Chart                                                                  |
| Finish/Colour              | Semigloss - Black                                                                    |
| Standards & Certifications | CSA Certified File No. LR34493, UL Listed File No. E110286, ISO 9001:2015 Registered |