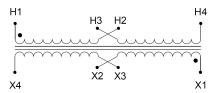

#### SCHEMATIC/DIAGRAM AND DIMENSION PICTURES

Single Phase Control Transformer with a capacity of 200VA, transforming 120/240 Volts to 240/480 Volts

### **PRODUCT SPECIFICATIONS**

| PRODUCT SPECIFICATIONS     |                                                                                      |  |
|----------------------------|--------------------------------------------------------------------------------------|--|
| Weight                     | 12 lbs                                                                               |  |
| Phases                     | 1                                                                                    |  |
| Connection                 | 1Ph-CT-DD-SU                                                                         |  |
| Primary Voltage            | 120/240                                                                              |  |
| Primary Max Current        | 1.67A                                                                                |  |
| Primary Markings           | <u>X1-X2-X3-X4</u>                                                                   |  |
| Primary Terminals          | Leads                                                                                |  |
| Secondary Voltage          | 240/480                                                                              |  |
| Secondary Max Current      | 0.83A                                                                                |  |
| Secondary Markings         | H1-H2-H3-H4                                                                          |  |
| Secondary Terminals        | Leads                                                                                |  |
| Primary Taps               | N/A                                                                                  |  |
| Conductor Material         | Copper                                                                               |  |
| Temperatue Rise            | 80°C                                                                                 |  |
| Insuation Class            | 130°C (Class B)                                                                      |  |
| BIL (Insulation) Level     | <u>10kV</u>                                                                          |  |
| Efficiency (@35% Load) %   | N/A                                                                                  |  |
| Impedance Range            | <u>5.0 - 7.0%</u>                                                                    |  |
| Sound (db)                 | 40                                                                                   |  |
| Enclosure Type             | Type-1 Indoor                                                                        |  |
| Enclosure Size             | See Enclosure Chart                                                                  |  |
| Finish/Colour              | Semigloss - Black                                                                    |  |
| Standards & Certifications | CSA Certified File No. LR34493, UL Listed File No. E110286, ISO 9001:2015 Registered |  |