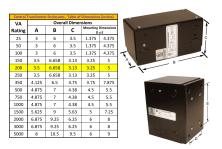

#### SCHEMATIC/DIAGRAM AND DIMENSION PICTURES

Single Phase Control Transformer with a capacity of 200VA, transforming 120/240 Volts to 240/480 Volts