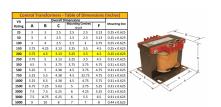

#### **SCHEMATIC/DIAGRAM AND DIMENSION PICTURES**

Single Phase Control Transformer with a capacity of 200VA, transforming 120/240 Volts to 240/480 Volts

#### PRODUCT SPECIFICATIONS

| PRODUCT SPECIFICATIONS     |                                                                                       |
|----------------------------|---------------------------------------------------------------------------------------|
| Weight                     | 23 lbs                                                                                |
| Phases                     | 1                                                                                     |
| Connection                 | 1Ph-CT-DD-SU                                                                          |
| Primary Voltage            | 120/240                                                                               |
| Primary Max Current        | 1.67A                                                                                 |
| Primary Markings           | <u>X1-X2-X3-X4</u>                                                                    |
| Primary Terminals          | <u>Terminals</u>                                                                      |
| Secondary Voltage          | 240/480                                                                               |
| Secondary Max Current      | 0.83A                                                                                 |
| Secondary Markings         | H1-H2-H3-H4                                                                           |
| Secondary Terminals        | <u>Terminals</u>                                                                      |
| Primary Taps               | N/A                                                                                   |
| Conductor Material         | <u>Copper</u>                                                                         |
| Temperatue Rise            | 80°C                                                                                  |
| Insuation Class            | 130°C (Class B)                                                                       |
| BIL (Insulation) Level     | <u>10kV</u>                                                                           |
| Efficiency (@35% Load) %   | N/A                                                                                   |
| Impedance Range            | <u>5.0 – 7.0%</u>                                                                     |
| Sound (db)                 | 40                                                                                    |
| Enclosure Type             | Core & Coil                                                                           |
| Enclosure Size             | See Core & Coil Chart                                                                 |
| Finish/Colour              | N/A                                                                                   |
| Standards & Certifications | CSA Certified File No. LR34493, UL Listed File No. E110286, ISO 9001:2015  Registered |