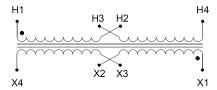

#### **SCHEMATIC/DIAGRAM AND DIMENSION PICTURES**

Single Phase Control Transformer with a capacity of 200VA, transforming 120/240 Volts to 240/480 Volts

#### PRODUCT SPECIFICATIONS

| PRODUCT SPECIFICATIONS     |                                                                                       |
|----------------------------|---------------------------------------------------------------------------------------|
| Weight                     | 23 lbs                                                                                |
| Phases                     | 1                                                                                     |
| Connection                 | 1Ph-CT-DD-SU                                                                          |
| Primary Voltage            | 120/240                                                                               |
| Primary Max Current        | 1.67A                                                                                 |
| Primary Markings           | <u>X1-X2-X3-X4</u>                                                                    |
| Primary Terminals          | <u>Terminals</u>                                                                      |
| Secondary Voltage          | 240/480                                                                               |
| Secondary Max Current      | 0.83A                                                                                 |
| Secondary Markings         | H1-H2-H3-H4                                                                           |
| Secondary Terminals        | <u>Terminals</u>                                                                      |
| Primary Taps               | N/A                                                                                   |
| Conductor Material         | <u>Copper</u>                                                                         |
| Temperatue Rise            | 80°C                                                                                  |
| Insuation Class            | 130°C (Class B)                                                                       |
| BIL (Insulation) Level     | <u>10kV</u>                                                                           |
| Efficiency (@35% Load) %   | N/A                                                                                   |
| Impedance Range            | <u>5.0 – 7.0%</u>                                                                     |
| Sound (db)                 | 40                                                                                    |
| Enclosure Type             | Core & Coil                                                                           |
| Enclosure Size             | See Core & Coil Chart                                                                 |
| Finish/Colour              | N/A                                                                                   |
| Standards & Certifications | CSA Certified File No. LR34493, UL Listed File No. E110286, ISO 9001:2015  Registered |