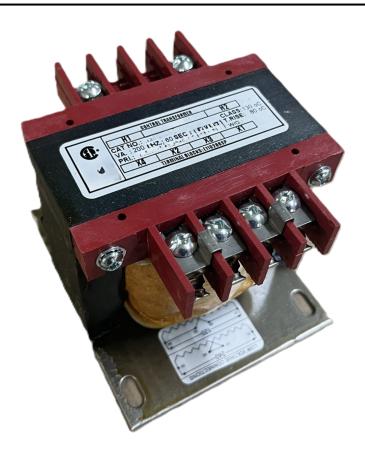

# 200VA 120/240 VOLTS TO 240/480 VOLTS SINGLE PHASE CONTROL TRANSFORMER

\$189.28 CAD

Single Phase Control Transformer with a capacity of 200VA, transforming 120/240 Volts to 240/480 Volts

SKU: CS200K-L

**Categories:** Control Transformers

#### PRODUCT SPECIFICATIONS

| PRODUCT SPECIFICATIONS     |                                                                                       |
|----------------------------|---------------------------------------------------------------------------------------|
| Weight                     | 23 lbs                                                                                |
| Phases                     | 1                                                                                     |
| Connection                 | 1Ph-CT-DD-SU                                                                          |
| Primary Voltage            | 120/240                                                                               |
| Primary Max Current        | 1.67A                                                                                 |
| Primary Markings           | <u>X1-X2-X3-X4</u>                                                                    |
| Primary Terminals          | <u>Terminals</u>                                                                      |
| Secondary Voltage          | 240/480                                                                               |
| Secondary Max Current      | 0.83A                                                                                 |
| Secondary Markings         | H1-H2-H3-H4                                                                           |
| Secondary Terminals        | <u>Terminals</u>                                                                      |
| Primary Taps               | N/A                                                                                   |
| Conductor Material         | <u>Copper</u>                                                                         |
| Temperatue Rise            | 80°C                                                                                  |
| Insuation Class            | 130°C (Class B)                                                                       |
| BIL (Insulation) Level     | <u>10kV</u>                                                                           |
| Efficiency (@35% Load) %   | N/A                                                                                   |
| Impedance Range            | <u>5.0 – 7.0%</u>                                                                     |
| Sound (db)                 | 40                                                                                    |
| Enclosure Type             | Core & Coil                                                                           |
| Enclosure Size             | See Core & Coil Chart                                                                 |
| Finish/Colour              | N/A                                                                                   |
| Standards & Certifications | CSA Certified File No. LR34493, UL Listed File No. E110286, ISO 9001:2015  Registered |