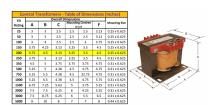

#### **SCHEMATIC/DIAGRAM AND DIMENSION PICTURES**

Single Phase Control Transformer with a capacity of 200VA, transforming 120/240 Volts to 240/480 Volts

### **PRODUCT SPECIFICATIONS**

| Weight                     | 23 lbs                                                                               |
|----------------------------|--------------------------------------------------------------------------------------|
| Phases                     | 1                                                                                    |
| Connection                 | 1Ph-CT-DD-SU                                                                         |
| Primary Voltage            | 120/240                                                                              |
| Primary Max Current        | 1.67A                                                                                |
| Primary Markings           | <u>X1-X2-X3-X4</u>                                                                   |
| Primary Terminals          | <u>Terminals</u>                                                                     |
| Secondary Voltage          | 240/480                                                                              |
| Secondary Max Current      | <u>0.83A</u>                                                                         |
| Secondary Markings         | <u>H1-H2-H3-H4</u>                                                                   |
| Secondary Terminals        | <u>Terminals</u>                                                                     |
| Primary Taps               | N/A                                                                                  |
| Conductor Material         | Copper                                                                               |
| Temperatue Rise            | 80°C                                                                                 |
| Insuation Class            | 130°C (Class B)                                                                      |
| BIL (Insulation) Level     | <u>10kV</u>                                                                          |
| Efficiency (@35% Load) %   | N/A                                                                                  |
| Impedance Range            | <u>5.0 - 7.0%</u>                                                                    |
| Sound (db)                 | 40                                                                                   |
| Enclosure Type             | Core & Coil                                                                          |
| Enclosure Size             | See Core & Coil Chart                                                                |
| Finish/Colour              | N/A                                                                                  |
| Standards & Certifications | CSA Certified File No. LR34493, UL Listed File No. E110286, ISO 9001:2015 Registered |