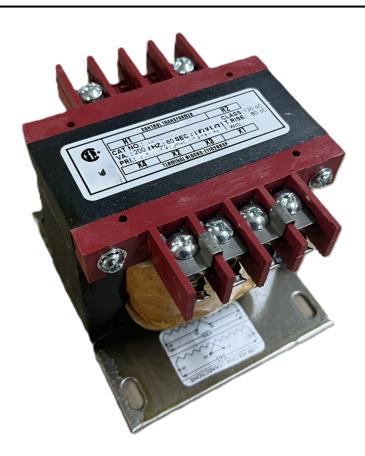

## 200VA 120/240 VOLTS TO 240/480 VOLTS SINGLE PHASE CONTROL TRANSFORMER

\$189.28 CAD

Single Phase Control Transformer with a capacity of 200VA, transforming 120/240 Volts to 240/480 Volts

SKU: CS200K-L

**Categories:** Control Transformers

### **PRODUCT SPECIFICATIONS**

| Weight                     | 23 lbs                                                                               |
|----------------------------|--------------------------------------------------------------------------------------|
| Phases                     | 1                                                                                    |
| Connection                 | 1Ph-CT-DD-SU                                                                         |
| Primary Voltage            | 120/240                                                                              |
| Primary Max Current        | 1.67A                                                                                |
| Primary Markings           | <u>X1-X2-X3-X4</u>                                                                   |
| Primary Terminals          | <u>Terminals</u>                                                                     |
| Secondary Voltage          | 240/480                                                                              |
| Secondary Max Current      | <u>0.83A</u>                                                                         |
| Secondary Markings         | <u>H1-H2-H3-H4</u>                                                                   |
| Secondary Terminals        | <u>Terminals</u>                                                                     |
| Primary Taps               | N/A                                                                                  |
| Conductor Material         | Copper                                                                               |
| Temperatue Rise            | 80°C                                                                                 |
| Insuation Class            | 130°C (Class B)                                                                      |
| BIL (Insulation) Level     | <u>10kV</u>                                                                          |
| Efficiency (@35% Load) %   | N/A                                                                                  |
| Impedance Range            | <u>5.0 - 7.0%</u>                                                                    |
| Sound (db)                 | 40                                                                                   |
| Enclosure Type             | Core & Coil                                                                          |
| Enclosure Size             | See Core & Coil Chart                                                                |
| Finish/Colour              | N/A                                                                                  |
| Standards & Certifications | CSA Certified File No. LR34493, UL Listed File No. E110286, ISO 9001:2015 Registered |