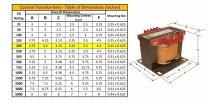

#### SCHEMATIC/DIAGRAM AND DIMENSION PICTURES

Single Phase Control Transformer with a capacity of 200VA, transforming 120/240 Volts to 240/480 Volts

**OFFICIAL QUOTE** 

#### **PRODUCT SPECIFICATIONS**

| Weight                     | 23 lbs                                                                                                |
|----------------------------|-------------------------------------------------------------------------------------------------------|
| Phases                     | 1                                                                                                     |
| Connection                 | <u>1Ph-CT-DD-SU</u>                                                                                   |
| Primary Voltage            | 120/240                                                                                               |
| Primary Max Current        | <u>1.67A</u>                                                                                          |
| Primary Markings           | <u>X1-X2-X3-X4</u>                                                                                    |
| Primary Terminals          | Terminals                                                                                             |
| Secondary Voltage          | 240/480                                                                                               |
| Secondary Max Current      | <u>0.83A</u>                                                                                          |
| Secondary Markings         | <u>H1-H2-H3-H4</u>                                                                                    |
| Secondary Terminals        | Terminals                                                                                             |
| Primary Taps               | N/A                                                                                                   |
| Conductor Material         | <u>Copper</u>                                                                                         |
| Temperatue Rise            | <u>80°C</u>                                                                                           |
| Insuation Class            | <u>130°C (Class B)</u>                                                                                |
| BIL (Insulation) Level     | <u>10kV</u>                                                                                           |
| Efficiency (@35% Load) %   | N/A                                                                                                   |
| Impedance Range            | <u>5.0 – 7.0%</u>                                                                                     |
| Sound (db)                 | <u>40</u>                                                                                             |
| Enclosure Type             | Core & Coil                                                                                           |
| Enclosure Size             | See Core & Coil Chart                                                                                 |
| Finish/Colour              | N/A                                                                                                   |
| Standards & Certifications | <u>CSA Certified File No. LR34493, UL Listed File No. E110286, ISO 9001:2015</u><br><u>Registered</u> |