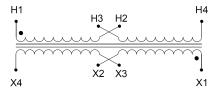

#### SCHEMATIC/DIAGRAM AND DIMENSION PICTURES

Single Phase Control Transformer with a capacity of 200VA, transforming 120/240 Volts to 240/480 Volts

**OFFICIAL QUOTE** 

#### **PRODUCT SPECIFICATIONS**

| Weight                     | 23 lbs                                                                                                |
|----------------------------|-------------------------------------------------------------------------------------------------------|
| Phases                     | 1                                                                                                     |
| Connection                 | <u>1Ph-CT-DD-SU</u>                                                                                   |
| Primary Voltage            | 120/240                                                                                               |
| Primary Max Current        | <u>1.67A</u>                                                                                          |
| Primary Markings           | <u>X1-X2-X3-X4</u>                                                                                    |
| Primary Terminals          | Terminals                                                                                             |
| Secondary Voltage          | 240/480                                                                                               |
| Secondary Max Current      | <u>0.83A</u>                                                                                          |
| Secondary Markings         | <u>H1-H2-H3-H4</u>                                                                                    |
| Secondary Terminals        | Terminals                                                                                             |
| Primary Taps               | N/A                                                                                                   |
| Conductor Material         | <u>Copper</u>                                                                                         |
| Temperatue Rise            | <u>80°C</u>                                                                                           |
| Insuation Class            | <u>130°C (Class B)</u>                                                                                |
| BIL (Insulation) Level     | <u>10kV</u>                                                                                           |
| Efficiency (@35% Load) %   | N/A                                                                                                   |
| Impedance Range            | <u>5.0 – 7.0%</u>                                                                                     |
| Sound (db)                 | <u>40</u>                                                                                             |
| Enclosure Type             | Core & Coil                                                                                           |
| Enclosure Size             | See Core & Coil Chart                                                                                 |
| Finish/Colour              | N/A                                                                                                   |
| Standards & Certifications | <u>CSA Certified File No. LR34493, UL Listed File No. E110286, ISO 9001:2015</u><br><u>Registered</u> |