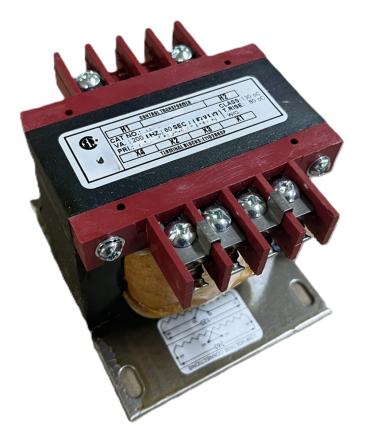

# \$189.28 CAD

Single Phase Control Transformer with a capacity of 200VA, transforming 120/240 Volts to 240/480 Volts

SKU: CS200K-L Categories: <u>Control Transformers</u>

#### **PRODUCT SPECIFICATIONS**

| Weight                     | 23 lbs                                                                                                |
|----------------------------|-------------------------------------------------------------------------------------------------------|
| Phases                     | 1                                                                                                     |
| Connection                 | <u>1Ph-CT-DD-SU</u>                                                                                   |
| Primary Voltage            | 120/240                                                                                               |
| Primary Max Current        | <u>1.67A</u>                                                                                          |
| Primary Markings           | <u>X1-X2-X3-X4</u>                                                                                    |
| Primary Terminals          | Terminals                                                                                             |
| Secondary Voltage          | 240/480                                                                                               |
| Secondary Max Current      | <u>0.83A</u>                                                                                          |
| Secondary Markings         | <u>H1-H2-H3-H4</u>                                                                                    |
| Secondary Terminals        | Terminals                                                                                             |
| Primary Taps               | N/A                                                                                                   |
| Conductor Material         | <u>Copper</u>                                                                                         |
| Temperatue Rise            | <u>80°C</u>                                                                                           |
| Insuation Class            | <u>130°C (Class B)</u>                                                                                |
| BIL (Insulation) Level     | <u>10kV</u>                                                                                           |
| Efficiency (@35% Load) %   | N/A                                                                                                   |
| Impedance Range            | <u>5.0 – 7.0%</u>                                                                                     |
| Sound (db)                 | <u>40</u>                                                                                             |
| Enclosure Type             | Core & Coil                                                                                           |
| Enclosure Size             | See Core & Coil Chart                                                                                 |
| Finish/Colour              | N/A                                                                                                   |
| Standards & Certifications | <u>CSA Certified File No. LR34493, UL Listed File No. E110286, ISO 9001:2015</u><br><u>Registered</u> |