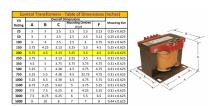

#### **SCHEMATIC/DIAGRAM AND DIMENSION PICTURES**

Single Phase Control Transformer with a capacity of 200VA, transforming 120/240 Volts to 240/480 Volts

### **PRODUCT SPECIFICATIONS**

| Weight                     | 23 lbs                                                                               |
|----------------------------|--------------------------------------------------------------------------------------|
| Phases                     | 1                                                                                    |
| Connection                 | 1Ph-CT-DD-SU                                                                         |
| Primary Voltage            | 120/240                                                                              |
| Primary Max Current        | 1.67A                                                                                |
| Primary Markings           | <u>X1-X2-X3-X4</u>                                                                   |
| Primary Terminals          | <u>Terminals</u>                                                                     |
| Secondary Voltage          | 240/480                                                                              |
| Secondary Max Current      | <u>0.83A</u>                                                                         |
| Secondary Markings         | <u>H1-H2-H3-H4</u>                                                                   |
| Secondary Terminals        | <u>Terminals</u>                                                                     |
| Primary Taps               | N/A                                                                                  |
| Conductor Material         | Copper                                                                               |
| Temperatue Rise            | 80°C                                                                                 |
| Insuation Class            | 130°C (Class B)                                                                      |
| BIL (Insulation) Level     | <u>10kV</u>                                                                          |
| Efficiency (@35% Load) %   | N/A                                                                                  |
| Impedance Range            | <u>5.0 - 7.0%</u>                                                                    |
| Sound (db)                 | 40                                                                                   |
| Enclosure Type             | Core & Coil                                                                          |
| Enclosure Size             | See Core & Coil Chart                                                                |
| Finish/Colour              | N/A                                                                                  |
| Standards & Certifications | CSA Certified File No. LR34493, UL Listed File No. E110286, ISO 9001:2015 Registered |