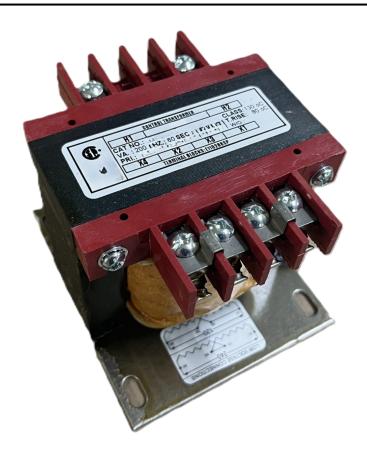

## 200VA 120/240 VOLTS TO 240/480 VOLTS SINGLE PHASE CONTROL TRANSFORMER

\$189.28 CAD

Single Phase Control Transformer with a capacity of 200VA, transforming 120/240 Volts to 240/480 Volts

SKU: CS200K-L

**Categories:** Control Transformers

# 200VA 120/240 VOLTS TO 240/480 VOLTS SINGLE PHASE CONTROL TRANSFORMER

# 200VA 120/240 VOLTS TO 240/480 VOLTS SINGLE PHASE CONTROL TRANSFORMER

| VA                   | 200        |
|----------------------|------------|
| Country/Manufacturer | Canada/RPM |