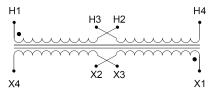

#### **SCHEMATIC/DIAGRAM AND DIMENSION PICTURES**

Single Phase Control Transformer with a capacity of 200VA, transforming 120/240 Volts to 240/480 Volts

### **PRODUCT SPECIFICATIONS**

| PRODUCT SPECIFICATIONS     |                                                                                      |  |
|----------------------------|--------------------------------------------------------------------------------------|--|
| Weight                     | 23 lbs                                                                               |  |
| Phases                     | 1                                                                                    |  |
| Connection                 | 1Ph-CT-DD-SU                                                                         |  |
| Primary Voltage            | 120/240                                                                              |  |
| Primary Max Current        | 1.67A                                                                                |  |
| Primary Markings           | <u>X1-X2-X3-X4</u>                                                                   |  |
| Primary Terminals          | <u>Terminals</u>                                                                     |  |
| Secondary Voltage          | 240/480                                                                              |  |
| Secondary Max Current      | <u>0.83A</u>                                                                         |  |
| Secondary Markings         | <u>H1-H2-H3-H4</u>                                                                   |  |
| Secondary Terminals        | <u>Terminals</u>                                                                     |  |
| Primary Taps               | N/A                                                                                  |  |
| Conductor Material         | Copper                                                                               |  |
| Temperatue Rise            | 80°C                                                                                 |  |
| Insuation Class            | 130°C (Class B)                                                                      |  |
| BIL (Insulation) Level     | <u>10kV</u>                                                                          |  |
| Efficiency (@35% Load) %   | N/A                                                                                  |  |
| Impedance Range            | <u>5.0 - 7.0%</u>                                                                    |  |
| Sound (db)                 | 40                                                                                   |  |
| Enclosure Type             | Core & Coil                                                                          |  |
| Enclosure Size             | See Core & Coil Chart                                                                |  |
| Finish/Colour              | N/A                                                                                  |  |
| Standards & Certifications | CSA Certified File No. LR34493, UL Listed File No. E110286, ISO 9001:2015 Registered |  |