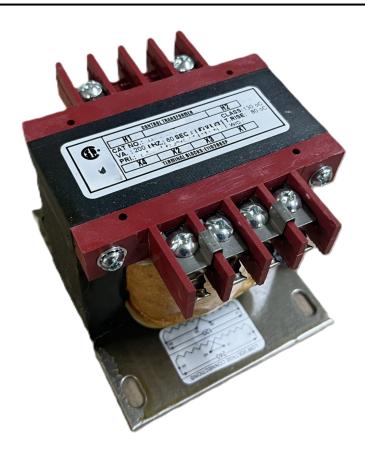

## 200VA 120/240 VOLTS TO 240/480 VOLTS SINGLE PHASE CONTROL TRANSFORMER

\$189.28 CAD

Single Phase Control Transformer with a capacity of 200VA, transforming 120/240 Volts to 240/480 Volts

SKU: CS200K-L

**Categories:** Control Transformers

# 200VA 120/240 VOLTS TO 240/480 VOLTS SINGLE PHASE CONTROL TRANSFORMER

### **PRODUCT SPECIFICATIONS**

| PRODUCT SPECIFICATIONS     |                                                                                      |  |
|----------------------------|--------------------------------------------------------------------------------------|--|
| Weight                     | 23 lbs                                                                               |  |
| Phases                     | 1                                                                                    |  |
| Connection                 | 1Ph-CT-DD-SU                                                                         |  |
| Primary Voltage            | 120/240                                                                              |  |
| Primary Max Current        | 1.67A                                                                                |  |
| Primary Markings           | <u>X1-X2-X3-X4</u>                                                                   |  |
| Primary Terminals          | <u>Terminals</u>                                                                     |  |
| Secondary Voltage          | 240/480                                                                              |  |
| Secondary Max Current      | <u>0.83A</u>                                                                         |  |
| Secondary Markings         | <u>H1-H2-H3-H4</u>                                                                   |  |
| Secondary Terminals        | <u>Terminals</u>                                                                     |  |
| Primary Taps               | N/A                                                                                  |  |
| Conductor Material         | Copper                                                                               |  |
| Temperatue Rise            | 80°C                                                                                 |  |
| Insuation Class            | 130°C (Class B)                                                                      |  |
| BIL (Insulation) Level     | <u>10kV</u>                                                                          |  |
| Efficiency (@35% Load) %   | N/A                                                                                  |  |
| Impedance Range            | <u>5.0 - 7.0%</u>                                                                    |  |
| Sound (db)                 | 40                                                                                   |  |
| Enclosure Type             | Core & Coil                                                                          |  |
| Enclosure Size             | See Core & Coil Chart                                                                |  |
| Finish/Colour              | N/A                                                                                  |  |
| Standards & Certifications | CSA Certified File No. LR34493, UL Listed File No. E110286, ISO 9001:2015 Registered |  |