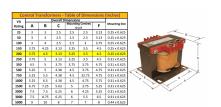

#### **SCHEMATIC/DIAGRAM AND DIMENSION PICTURES**

Single Phase Control Transformer with a capacity of 200VA, transforming 120/240 Volts to 240/480 Volts