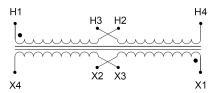

#### SCHEMATIC/DIAGRAM AND DIMENSION PICTURES

Single Phase Control Transformer with a capacity of 200VA, transforming 120/240 Volts to 12/24 Volts

### **PRODUCT SPECIFICATIONS**

| Weight                     | 12 lbs                                                                               |
|----------------------------|--------------------------------------------------------------------------------------|
| Phases                     | 1                                                                                    |
| Connection                 | 1Ph-CT-DD-SD                                                                         |
| Primary Voltage            | 120/240                                                                              |
| Primary Max Current        | 1.67A                                                                                |
| Primary Markings           | H1-H2-H3-H4                                                                          |
| Primary Terminals          | <u>Leads</u>                                                                         |
| Secondary Voltage          | 12/24                                                                                |
| Secondary Max Current      | 16.67A                                                                               |
| Secondary Markings         | <u>X1-X2-X3-X4</u>                                                                   |
| Secondary Terminals        | <u>Leads</u>                                                                         |
| Primary Taps               | N/A                                                                                  |
| Conductor Material         | Copper                                                                               |
| Temperatue Rise            | 80°C                                                                                 |
| Insuation Class            | 130°C (Class B)                                                                      |
| BIL (Insulation) Level     | <u>10kV</u>                                                                          |
| Efficiency (@35% Load) %   | N/A                                                                                  |
| Impedance Range            | <u>5.0 - 7.0%</u>                                                                    |
| Sound (db)                 | 40                                                                                   |
| Enclosure Type             | Type-1 Indoor                                                                        |
| Enclosure Size             | See Enclosure Chart                                                                  |
| Finish/Colour              | Semigloss - Black                                                                    |
| Standards & Certifications | CSA Certified File No. LR34493, UL Listed File No. E110286, ISO 9001:2015 Registered |