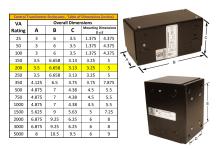

#### SCHEMATIC/DIAGRAM AND DIMENSION PICTURES

Single Phase Control Transformer with a capacity of 200VA, transforming 120/240 Volts to 12/24 Volts

### **PRODUCT SPECIFICATIONS**

| Weight                     | 12 lbs                                                                               |
|----------------------------|--------------------------------------------------------------------------------------|
| Phases                     | 1                                                                                    |
| Connection                 | 1Ph-CT-DD-SD                                                                         |
| Primary Voltage            | 120/240                                                                              |
| Primary Max Current        | 1.67A                                                                                |
| Primary Markings           | H1-H2-H3-H4                                                                          |
| Primary Terminals          | <u>Leads</u>                                                                         |
| Secondary Voltage          | 12/24                                                                                |
| Secondary Max Current      | 16.67A                                                                               |
| Secondary Markings         | <u>X1-X2-X3-X4</u>                                                                   |
| Secondary Terminals        | <u>Leads</u>                                                                         |
| Primary Taps               | N/A                                                                                  |
| Conductor Material         | Copper                                                                               |
| Temperatue Rise            | 80°C                                                                                 |
| Insuation Class            | 130°C (Class B)                                                                      |
| BIL (Insulation) Level     | <u>10kV</u>                                                                          |
| Efficiency (@35% Load) %   | N/A                                                                                  |
| Impedance Range            | <u>5.0 - 7.0%</u>                                                                    |
| Sound (db)                 | 40                                                                                   |
| Enclosure Type             | Type-1 Indoor                                                                        |
| Enclosure Size             | See Enclosure Chart                                                                  |
| Finish/Colour              | Semigloss - Black                                                                    |
| Standards & Certifications | CSA Certified File No. LR34493, UL Listed File No. E110286, ISO 9001:2015 Registered |