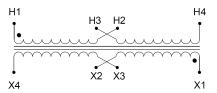

#### SCHEMATIC/DIAGRAM AND DIMENSION PICTURES

Single Phase Control Transformer with a capacity of 200VA, transforming 120/240 Volts to 12/24 Volts

### **PRODUCT SPECIFICATIONS**

| Weight                     | 12 lbs                                                                               |
|----------------------------|--------------------------------------------------------------------------------------|
| Phases                     | 1                                                                                    |
| Connection                 | 1Ph-CT-DD-SD                                                                         |
| Primary Voltage            | 120/240                                                                              |
| Primary Max Current        | <u>1.67A</u>                                                                         |
| Primary Markings           | <u>H1-H2-H3-H4</u>                                                                   |
| Primary Terminals          | Leads                                                                                |
| Secondary Voltage          | 12/24                                                                                |
| Secondary Max Current      | 16.67A                                                                               |
| Secondary Markings         | <u>X1-X2-X3-X4</u>                                                                   |
| Secondary Terminals        | Leads                                                                                |
| Primary Taps               | N/A                                                                                  |
| Conductor Material         | Copper                                                                               |
| Temperatue Rise            | 80°C                                                                                 |
| Insuation Class            | 130°C (Class B)                                                                      |
| BIL (Insulation) Level     | <u>10kV</u>                                                                          |
| Efficiency (@35% Load) %   | N/A                                                                                  |
| Impedance Range            | 5.0 - 7.0%                                                                           |
| Sound (db)                 | 40                                                                                   |
| Enclosure Type             | Type-1 Indoor                                                                        |
| Enclosure Size             | See Enclosure Chart                                                                  |
| Finish/Colour              | Semigloss - Black                                                                    |
| Standards & Certifications | CSA Certified File No. LR34493, UL Listed File No. E110286, ISO 9001:2015 Registered |