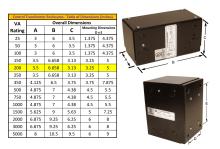

#### SCHEMATIC/DIAGRAM AND DIMENSION PICTURES

Single Phase Control Transformer with a capacity of 200VA, transforming 120/240 Volts to 12/24 Volts