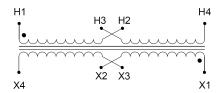

#### SCHEMATIC/DIAGRAM AND DIMENSION PICTURES

Single Phase Control Transformer with a capacity of 200VA, transforming 120/240 Volts to 12/24 Volts

### **PRODUCT SPECIFICATIONS**

| Weight                     | 12 lbs                                                                               |
|----------------------------|--------------------------------------------------------------------------------------|
| Phases                     | 1                                                                                    |
| Connection                 | 1Ph-CT-DD-SD                                                                         |
| Primary Voltage            | 120/240                                                                              |
| Primary Max Current        | 1.67A                                                                                |
| Primary Markings           | H1-H2-H3-H4                                                                          |
| Primary Terminals          | <u>Leads</u>                                                                         |
| Secondary Voltage          | 12/24                                                                                |
| Secondary Max Current      | 16.67A                                                                               |
| Secondary Markings         | <u>X1-X2-X3-X4</u>                                                                   |
| Secondary Terminals        | <u>Leads</u>                                                                         |
| Primary Taps               | N/A                                                                                  |
| Conductor Material         | Copper                                                                               |
| Temperatue Rise            | 80°C                                                                                 |
| Insuation Class            | 130°C (Class B)                                                                      |
| BIL (Insulation) Level     | <u>10kV</u>                                                                          |
| Efficiency (@35% Load) %   | N/A                                                                                  |
| Impedance Range            | <u>5.0 - 7.0%</u>                                                                    |
| Sound (db)                 | 40                                                                                   |
| Enclosure Type             | Type-1 Indoor                                                                        |
| Enclosure Size             | See Enclosure Chart                                                                  |
| Finish/Colour              | Semigloss - Black                                                                    |
| Standards & Certifications | CSA Certified File No. LR34493, UL Listed File No. E110286, ISO 9001:2015 Registered |