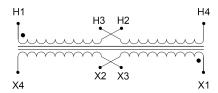

#### SCHEMATIC/DIAGRAM AND DIMENSION PICTURES

Single Phase Control Transformer with a capacity of 200VA, transforming 120/240 Volts to 12/24 Volts

#### PRODUCT SPECIFICATIONS

| PRODUCT SPECIFICATIONS     |                                                                                      |
|----------------------------|--------------------------------------------------------------------------------------|
| Weight                     | 12 lbs                                                                               |
| Phases                     | 1                                                                                    |
| Connection                 | 1Ph-CT-DD-SD                                                                         |
| Primary Voltage            | 120/240                                                                              |
| Primary Max Current        | 1.67A                                                                                |
| Primary Markings           | H1-H2-H3-H4                                                                          |
| Primary Terminals          | <u>Leads</u>                                                                         |
| Secondary Voltage          | 12/24                                                                                |
| Secondary Max Current      | <u>16.67A</u>                                                                        |
| Secondary Markings         | <u>X1-X2-X3-X4</u>                                                                   |
| Secondary Terminals        | <u>Leads</u>                                                                         |
| Primary Taps               | N/A                                                                                  |
| Conductor Material         | <u>Copper</u>                                                                        |
| Temperatue Rise            | 80°C                                                                                 |
| Insuation Class            | 130°C (Class B)                                                                      |
| BIL (Insulation) Level     | 10kV                                                                                 |
| Efficiency (@35% Load) %   | N/A                                                                                  |
| Impedance Range            | <u>5.0 - 7.0%</u>                                                                    |
| Sound (db)                 | 40                                                                                   |
| Enclosure Type             | Type-1 Indoor                                                                        |
| Enclosure Size             | See Enclosure Chart                                                                  |
| Finish/Colour              | Semigloss - Black                                                                    |
| Standards & Certifications | CSA Certified File No. LR34493, UL Listed File No. E110286, ISO 9001:2015 Registered |