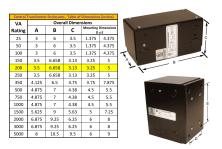

#### SCHEMATIC/DIAGRAM AND DIMENSION PICTURES

Single Phase Control Transformer with a capacity of 200VA, transforming 120/240 Volts to 12/24 Volts