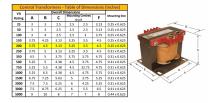

#### SCHEMATIC/DIAGRAM AND DIMENSION PICTURES

Single Phase Control Transformer with a capacity of 200VA, transforming 120/240 Volts to 12/24 Volts

**OFFICIAL QUOTE** 