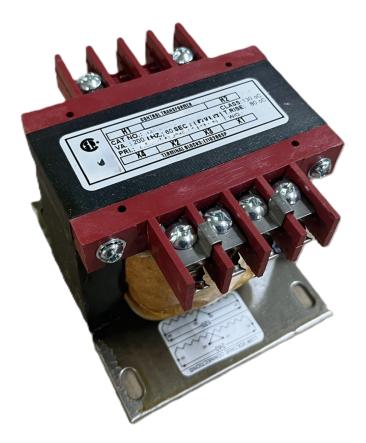

# \$189.28 CAD

Single Phase Control Transformer with a capacity of 200VA, transforming 120/240 Volts to 12/24 Volts

SKU: CS200K-Z Categories: <u>Control Transformers</u>

#### SCHEMATIC/DIAGRAM AND DIMENSION PICTURES

Single Phase Control Transformer with a capacity of 200VA, transforming 120/240 Volts to 12/24 Volts

**OFFICIAL QUOTE** 