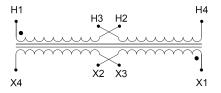

#### SCHEMATIC/DIAGRAM AND DIMENSION PICTURES

Single Phase Control Transformer with a capacity of 200VA, transforming 120/240 Volts to 12/24 Volts

**OFFICIAL QUOTE** 

## **PRODUCT SPECIFICATIONS**

| Weight                     | 23 lbs                                                                                                |
|----------------------------|-------------------------------------------------------------------------------------------------------|
| Phases                     | 1                                                                                                     |
| Connection                 | <u>1Ph-CT-DD-SD</u>                                                                                   |
| Primary Voltage            | <u>120/240</u>                                                                                        |
| Primary Max Current        | <u>1.67A</u>                                                                                          |
| Primary Markings           | <u>H1-H2-H3-H4</u>                                                                                    |
| Primary Terminals          | <u>Terminals</u>                                                                                      |
| Secondary Voltage          | <u>12/24</u>                                                                                          |
| Secondary Max Current      | <u>16.67A</u>                                                                                         |
| Secondary Markings         | <u>X1-X2-X3-X4</u>                                                                                    |
| Secondary Terminals        | <u>Terminals</u>                                                                                      |
| Primary Taps               | N/A                                                                                                   |
| Conductor Material         | <u>Copper</u>                                                                                         |
| Temperatue Rise            | <u>80°C</u>                                                                                           |
| Insuation Class            | <u>130°C (Class B)</u>                                                                                |
| BIL (Insulation) Level     | <u>10kV</u>                                                                                           |
| Efficiency (@35% Load) %   | N/A                                                                                                   |
| Impedance Range            | <u>5.0 – 7.0%</u>                                                                                     |
| Sound (db)                 | <u>40</u>                                                                                             |
| Enclosure Type             | Core & Coil                                                                                           |
| Enclosure Size             | See Core & Coil Chart                                                                                 |
| Finish/Colour              | N/A                                                                                                   |
| Standards & Certifications | <u>CSA Certified File No. LR34493, UL Listed File No. E110286, ISO 9001:2015</u><br><u>Registered</u> |