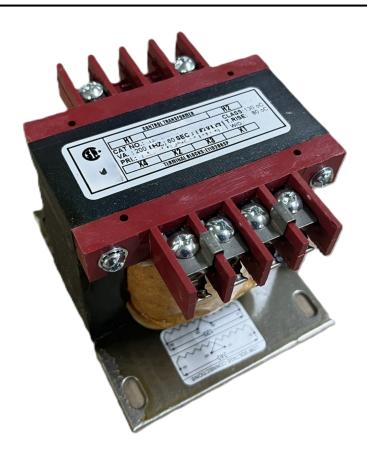

## 200VA 120/240 VOLTS TO 12/24 VOLTS SINGLE PHASE CONTROL TRANSFORMER

\$189.28 CAD

Single Phase Control Transformer with a capacity of 200VA, transforming 120/240 Volts to 12/24 Volts

**SKU:** CS200K-Z

**Categories:** Control Transformers

# 200VA 120/240 VOLTS TO 12/24 VOLTS SINGLE PHASE CONTROL TRANSFORMER

### **PRODUCT SPECIFICATIONS**

| Weight                     | 23 lbs                                                                               |
|----------------------------|--------------------------------------------------------------------------------------|
| Phases                     | 1                                                                                    |
| Connection                 | 1Ph-CT-DD-SD                                                                         |
| Primary Voltage            | 120/240                                                                              |
| Primary Max Current        | 1.67A                                                                                |
| Primary Markings           | <u>H1-H2-H3-H4</u>                                                                   |
| Primary Terminals          | <u>Terminals</u>                                                                     |
| Secondary Voltage          | 12/24                                                                                |
| Secondary Max Current      | 16.67A                                                                               |
| Secondary Markings         | <u>X1-X2-X3-X4</u>                                                                   |
| Secondary Terminals        | <u>Terminals</u>                                                                     |
| Primary Taps               | N/A                                                                                  |
| Conductor Material         | Copper                                                                               |
| Temperatue Rise            | 80°C                                                                                 |
| Insuation Class            | 130°C (Class B)                                                                      |
| BIL (Insulation) Level     | <u>10kV</u>                                                                          |
| Efficiency (@35% Load) %   | N/A                                                                                  |
| Impedance Range            | <u>5.0 - 7.0%</u>                                                                    |
| Sound (db)                 | 40                                                                                   |
| Enclosure Type             | Core & Coil                                                                          |
| Enclosure Size             | See Core & Coil Chart                                                                |
| Finish/Colour              | N/A                                                                                  |
| Standards & Certifications | CSA Certified File No. LR34493, UL Listed File No. E110286, ISO 9001:2015 Registered |