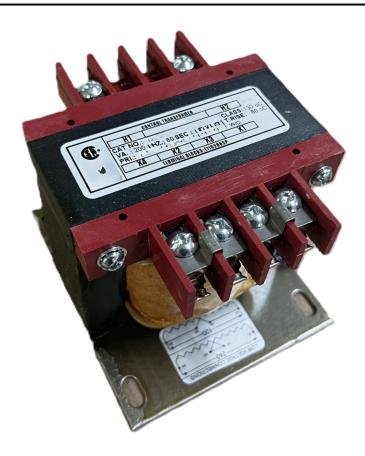

## 200VA 120/240 VOLTS TO 12/24 VOLTS SINGLE PHASE CONTROL TRANSFORMER

\$189.28 CAD

Single Phase Control Transformer with a capacity of 200VA, transforming 120/240 Volts to 12/24 Volts

**SKU:** CS200K-Z

**Categories:** Control Transformers

### **PRODUCT SPECIFICATIONS**

| Weight                     | 23 lbs                                                                               |
|----------------------------|--------------------------------------------------------------------------------------|
| Phases                     | 1                                                                                    |
| Connection                 | 1Ph-CT-DD-SD                                                                         |
| Primary Voltage            | 120/240                                                                              |
| Primary Max Current        | 1.67A                                                                                |
| Primary Markings           | H1-H2-H3-H4                                                                          |
| Primary Terminals          | <u>Terminals</u>                                                                     |
| Secondary Voltage          | 12/24                                                                                |
| Secondary Max Current      | 16.67A                                                                               |
| Secondary Markings         | <u>X1-X2-X3-X4</u>                                                                   |
| Secondary Terminals        | <u>Terminals</u>                                                                     |
| Primary Taps               | N/A                                                                                  |
| Conductor Material         | <u>Copper</u>                                                                        |
| Temperatue Rise            | 80°C                                                                                 |
| Insuation Class            | 130°C (Class B)                                                                      |
| BIL (Insulation) Level     | <u>10kV</u>                                                                          |
| Efficiency (@35% Load) %   | N/A                                                                                  |
| Impedance Range            | <u>5.0 - 7.0%</u>                                                                    |
| Sound (db)                 | 40                                                                                   |
| Enclosure Type             | Core & Coil                                                                          |
| Enclosure Size             | See Core & Coil Chart                                                                |
| Finish/Colour              | N/A                                                                                  |
| Standards & Certifications | CSA Certified File No. LR34493, UL Listed File No. E110286, ISO 9001:2015 Registered |