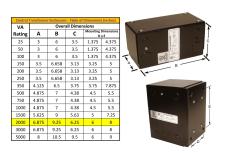

#### SCHEMATIC/DIAGRAM AND DIMENSION PICTURES

Single Phase Control Transformer with a capacity of 2000VA, transforming 600 Volts to 240/480 Volts