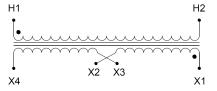

#### SCHEMATIC/DIAGRAM AND DIMENSION PICTURES

Single Phase Control Transformer with a capacity of 2000VA, transforming 600 Volts to 240/480 Volts

### **PRODUCT SPECIFICATIONS**

| PRODUCT SPECIFICATIONS     |                                                                                      |
|----------------------------|--------------------------------------------------------------------------------------|
| Weight                     | 50 lbs                                                                               |
| Phases                     | 1                                                                                    |
| Connection                 | 1Ph-CT-SD-SD                                                                         |
| Primary Voltage            | 600                                                                                  |
| Primary Max Current        | 3.33A                                                                                |
| Primary Markings           | <u>H1-H2</u>                                                                         |
| Primary Terminals          | <u>Leads</u>                                                                         |
| Secondary Voltage          | 240/480                                                                              |
| Secondary Max Current      | 8.33A                                                                                |
| Secondary Markings         | <u>X1-X2-X3-X4</u>                                                                   |
| Secondary Terminals        | <u>Leads</u>                                                                         |
| Primary Taps               | N/A                                                                                  |
| Conductor Material         | Copper                                                                               |
| Temperatue Rise            | 115°C                                                                                |
| Insuation Class            | 180°C (Class F)                                                                      |
| BIL (Insulation) Level     | 10kV                                                                                 |
| Efficiency (@35% Load) %   | N/A                                                                                  |
| Impedance Range            | <u>5.0 - 7.0%</u>                                                                    |
| Sound (db)                 | 40                                                                                   |
| Enclosure Type             | Type-1 Indoor                                                                        |
| Enclosure Size             | See Enclosure Chart                                                                  |
| Standards & Certifications | CSA Certified File No. LR34493, UL Listed File No. E110286, ISO 9001:2015 Registered |
| VA                         |                                                                                      |