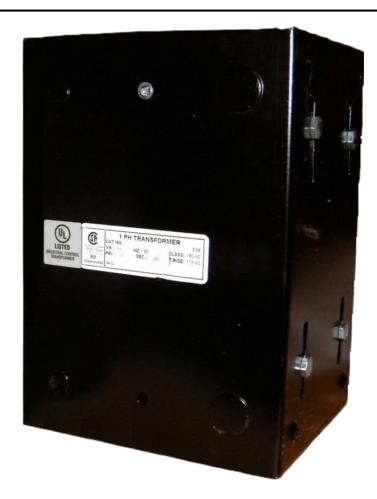

### 2000VA 600 VOLTS TO 240/480 VOLTS SINGLE PHASE CONTROL TRANSFORMER

\$733.46 CAD

Single Phase Control Transformer with a capacity of 2000VA, transforming 600 Volts to 240/480 Volts

**SKU:** CE2000J-L

**Categories:** Control Transformers

# 2000VA 600 VOLTS TO 240/480 VOLTS SINGLE PHASE CONTROL TRANSFORMER

### **PRODUCT SPECIFICATIONS**

| PRODUCT SPECIFICATIONS     |                                                                                      |
|----------------------------|--------------------------------------------------------------------------------------|
| Weight                     | 50 lbs                                                                               |
| Phases                     | 1                                                                                    |
| Connection                 | 1Ph-CT-SD-SD                                                                         |
| Primary Voltage            | 600                                                                                  |
| Primary Max Current        | 3.33A                                                                                |
| Primary Markings           | <u>H1-H2</u>                                                                         |
| Primary Terminals          | <u>Leads</u>                                                                         |
| Secondary Voltage          | 240/480                                                                              |
| Secondary Max Current      | 8.33A                                                                                |
| Secondary Markings         | <u>X1-X2-X3-X4</u>                                                                   |
| Secondary Terminals        | <u>Leads</u>                                                                         |
| Primary Taps               | N/A                                                                                  |
| Conductor Material         | Copper                                                                               |
| Temperatue Rise            | 115°C                                                                                |
| Insuation Class            | 180°C (Class F)                                                                      |
| BIL (Insulation) Level     | 10kV                                                                                 |
| Efficiency (@35% Load) %   | N/A                                                                                  |
| Impedance Range            | <u>5.0 - 7.0%</u>                                                                    |
| Sound (db)                 | 40                                                                                   |
| Enclosure Type             | Type-1 Indoor                                                                        |
| Enclosure Size             | See Enclosure Chart                                                                  |
| Standards & Certifications | CSA Certified File No. LR34493, UL Listed File No. E110286, ISO 9001:2015 Registered |
| VA                         |                                                                                      |

# 2000VA 600 VOLTS TO 240/480 VOLTS SINGLE PHASE CONTROL TRANSFORMER

Country/Manufacturer Canada/RPM