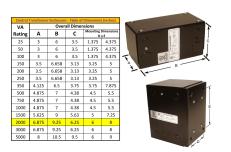

#### **SCHEMATIC/DIAGRAM AND DIMENSION PICTURES**

Single Phase Control Transformer with a capacity of 2000VA, transforming 600 Volts to 240/480 Volts

### **PRODUCT SPECIFICATIONS**

| PRODUCT SPECIFICATIONS     |                                                                                      |
|----------------------------|--------------------------------------------------------------------------------------|
| Weight                     | 50 lbs                                                                               |
| Phases                     | 1                                                                                    |
| Connection                 | 1Ph-CT-SD-SD                                                                         |
| Primary Voltage            | 600                                                                                  |
| Primary Max Current        | 3.33A                                                                                |
| Primary Markings           | <u>H1-H2</u>                                                                         |
| Primary Terminals          | <u>Leads</u>                                                                         |
| Secondary Voltage          | 240/480                                                                              |
| Secondary Max Current      | 8.33A                                                                                |
| Secondary Markings         | <u>X1-X2-X3-X4</u>                                                                   |
| Secondary Terminals        | <u>Leads</u>                                                                         |
| Primary Taps               | N/A                                                                                  |
| Conductor Material         | Copper                                                                               |
| Temperatue Rise            | 115°C                                                                                |
| Insuation Class            | 180°C (Class F)                                                                      |
| BIL (Insulation) Level     | 10kV                                                                                 |
| Efficiency (@35% Load) %   | N/A                                                                                  |
| Impedance Range            | <u>5.0 - 7.0%</u>                                                                    |
| Sound (db)                 | 40                                                                                   |
| Enclosure Type             | Type-1 Indoor                                                                        |
| Enclosure Size             | See Enclosure Chart                                                                  |
| Standards & Certifications | CSA Certified File No. LR34493, UL Listed File No. E110286, ISO 9001:2015 Registered |
| VA                         |                                                                                      |