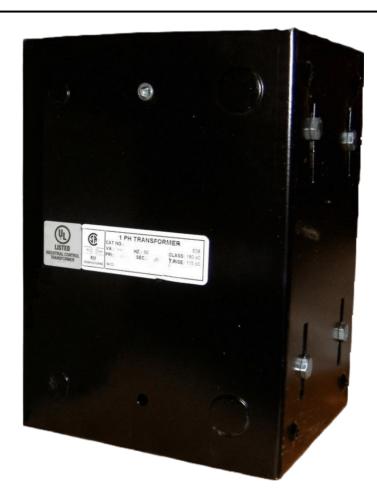

### 2000VA 600 VOLTS TO 240/480 VOLTS SINGLE PHASE CONTROL TRANSFORMER

\$733.46 CAD

Single Phase Control Transformer with a capacity of 2000VA, transforming 600 Volts to 240/480 Volts

**SKU:** CE2000J-L

**Categories:** Control Transformers

# 2000VA 600 VOLTS TO 240/480 VOLTS SINGLE PHASE CONTROL TRANSFORMER

### **PRODUCT SPECIFICATIONS**

| PRODUCT SPECIFICATIONS     |                                                                                      |
|----------------------------|--------------------------------------------------------------------------------------|
| Weight                     | 50 lbs                                                                               |
| Phases                     | 1                                                                                    |
| Connection                 | 1Ph-CT-SD-SD                                                                         |
| Primary Voltage            | 600                                                                                  |
| Primary Max Current        | 3.33A                                                                                |
| Primary Markings           | <u>H1-H2</u>                                                                         |
| Primary Terminals          | <u>Leads</u>                                                                         |
| Secondary Voltage          | 240/480                                                                              |
| Secondary Max Current      | 8.33A                                                                                |
| Secondary Markings         | <u>X1-X2-X3-X4</u>                                                                   |
| Secondary Terminals        | <u>Leads</u>                                                                         |
| Primary Taps               | N/A                                                                                  |
| Conductor Material         | Copper                                                                               |
| Temperatue Rise            | 115°C                                                                                |
| Insuation Class            | 180°C (Class F)                                                                      |
| BIL (Insulation) Level     | 10kV                                                                                 |
| Efficiency (@35% Load) %   | N/A                                                                                  |
| Impedance Range            | <u>5.0 - 7.0%</u>                                                                    |
| Sound (db)                 | 40                                                                                   |
| Enclosure Type             | Type-1 Indoor                                                                        |
| Enclosure Size             | See Enclosure Chart                                                                  |
| Standards & Certifications | CSA Certified File No. LR34493, UL Listed File No. E110286, ISO 9001:2015 Registered |
| VA                         |                                                                                      |