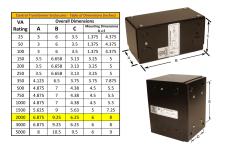

#### **SCHEMATIC/DIAGRAM AND DIMENSION PICTURES**

Single Phase Control Transformer with a capacity of 2000VA, transforming 600 Volts to 240/480 Volts

### **PRODUCT SPECIFICATIONS**

| PRODUCT SPECIFICATIONS     |                                                                                      |
|----------------------------|--------------------------------------------------------------------------------------|
| Weight                     | 50 lbs                                                                               |
| Phases                     | 1                                                                                    |
| Connection                 | 1Ph-CT-SD-SD                                                                         |
| Primary Voltage            | 600                                                                                  |
| Primary Max Current        | 3.33A                                                                                |
| Primary Markings           | <u>H1-H2</u>                                                                         |
| Primary Terminals          | <u>Leads</u>                                                                         |
| Secondary Voltage          | 240/480                                                                              |
| Secondary Max Current      | 8.33A                                                                                |
| Secondary Markings         | <u>X1-X2-X3-X4</u>                                                                   |
| Secondary Terminals        | <u>Leads</u>                                                                         |
| Primary Taps               | N/A                                                                                  |
| Conductor Material         | Copper                                                                               |
| Temperatue Rise            | 115°C                                                                                |
| Insuation Class            | 180°C (Class F)                                                                      |
| BIL (Insulation) Level     | 10kV                                                                                 |
| Efficiency (@35% Load) %   | N/A                                                                                  |
| Impedance Range            | <u>5.0 - 7.0%</u>                                                                    |
| Sound (db)                 | 40                                                                                   |
| Enclosure Type             | Type-1 Indoor                                                                        |
| Enclosure Size             | See Enclosure Chart                                                                  |
| Standards & Certifications | CSA Certified File No. LR34493, UL Listed File No. E110286, ISO 9001:2015 Registered |
| VA                         |                                                                                      |