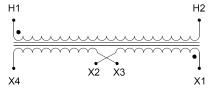

#### **SCHEMATIC/DIAGRAM AND DIMENSION PICTURES**

Single Phase Control Transformer with a capacity of 2000VA, transforming 600 Volts to 240/480 Volts

### **PRODUCT SPECIFICATIONS**

| PRODUCT SPECIFICATIONS     |                                                                                      |
|----------------------------|--------------------------------------------------------------------------------------|
| Weight                     | 50 lbs                                                                               |
| Phases                     | 1                                                                                    |
| Connection                 | 1Ph-CT-SD-SD                                                                         |
| Primary Voltage            | 600                                                                                  |
| Primary Max Current        | 3.33A                                                                                |
| Primary Markings           | <u>H1-H2</u>                                                                         |
| Primary Terminals          | <u>Leads</u>                                                                         |
| Secondary Voltage          | 240/480                                                                              |
| Secondary Max Current      | 8.33A                                                                                |
| Secondary Markings         | <u>X1-X2-X3-X4</u>                                                                   |
| Secondary Terminals        | <u>Leads</u>                                                                         |
| Primary Taps               | N/A                                                                                  |
| Conductor Material         | Copper                                                                               |
| Temperatue Rise            | 115°C                                                                                |
| Insuation Class            | 180°C (Class F)                                                                      |
| BIL (Insulation) Level     | 10kV                                                                                 |
| Efficiency (@35% Load) %   | N/A                                                                                  |
| Impedance Range            | <u>5.0 - 7.0%</u>                                                                    |
| Sound (db)                 | 40                                                                                   |
| Enclosure Type             | Type-1 Indoor                                                                        |
| Enclosure Size             | See Enclosure Chart                                                                  |
| Standards & Certifications | CSA Certified File No. LR34493, UL Listed File No. E110286, ISO 9001:2015 Registered |
| VA                         |                                                                                      |