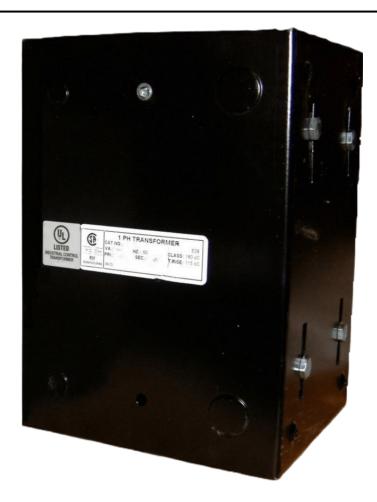

### 2000VA 600 VOLTS TO 240/480 VOLTS SINGLE PHASE CONTROL TRANSFORMER

\$733.46 CAD

Single Phase Control Transformer with a capacity of 2000VA, transforming 600 Volts to 240/480 Volts

**SKU:** CE2000J-L

**Categories:** Control Transformers

# 2000VA 600 VOLTS TO 240/480 VOLTS SINGLE PHASE CONTROL TRANSFORMER

# 2000VA 600 VOLTS TO 240/480 VOLTS SINGLE PHASE CONTROL TRANSFORMER

Country/Manufacturer Canada/RPM