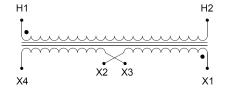

#### SCHEMATIC/DIAGRAM AND DIMENSION PICTURES

Single Phase Control Transformer with a capacity of 2000VA, transforming 600 Volts to 240/480 Volts

**OFFICIAL QUOTE** 

#### **PRODUCT SPECIFICATIONS**

| Weight                     | 50 lbs                                                                                  |
|----------------------------|-----------------------------------------------------------------------------------------|
| Phases                     | 1                                                                                       |
| Connection                 | ⊥<br>1Ph-CT-SD-SD                                                                       |
|                            |                                                                                         |
| Primary Voltage            | <u>600</u>                                                                              |
| Primary Max Current        | <u>3.33A</u>                                                                            |
| Primary Markings           | <u>H1-H2</u>                                                                            |
| Primary Terminals          | <u>Leads</u>                                                                            |
| Secondary Voltage          | 240/480                                                                                 |
| Secondary Max Current      | <u>8.33A</u>                                                                            |
| Secondary Markings         | <u>X1-X2-X3-X4</u>                                                                      |
| Secondary Terminals        | <u>Leads</u>                                                                            |
| Primary Taps               | <u>N/A</u>                                                                              |
| Conductor Material         | <u>Copper</u>                                                                           |
| Temperatue Rise            | <u>115°C</u>                                                                            |
| Insuation Class            | <u>180°C (Class F)</u>                                                                  |
| BIL (Insulation) Level     | <u>10kV</u>                                                                             |
| Efficiency (@35% Load) %   | <u>N/A</u>                                                                              |
| Impedance Range            | <u>5.0 - 7.0%</u>                                                                       |
| Sound (db)                 | <u>40</u>                                                                               |
| Enclosure Type             | <u>Type-1 Indoor</u>                                                                    |
| Enclosure Size             | See Enclosure Chart                                                                     |
| Standards & Certifications | CSA Certified File No. LR34493, UL Listed File No. E110286, ISO 9001:2015<br>Registered |
| VA                         |                                                                                         |