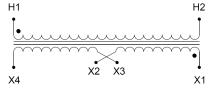

#### SCHEMATIC/DIAGRAM AND DIMENSION PICTURES

Single Phase Control Transformer with a capacity of 2000VA, transforming 600 Volts to 240/480 Volts

### **PRODUCT SPECIFICATIONS**

| PRODUCT SPECIFICATIONS     |                                                                                      |
|----------------------------|--------------------------------------------------------------------------------------|
| Weight                     | 50 lbs                                                                               |
| Phases                     | 1                                                                                    |
| Connection                 | 1Ph-CT-SD-SD                                                                         |
| Primary Voltage            | 600                                                                                  |
| Primary Max Current        | 3.33A                                                                                |
| Primary Markings           | <u>H1-H2</u>                                                                         |
| Primary Terminals          | <u>Leads</u>                                                                         |
| Secondary Voltage          | 240/480                                                                              |
| Secondary Max Current      | 8.33A                                                                                |
| Secondary Markings         | <u>X1-X2-X3-X4</u>                                                                   |
| Secondary Terminals        | <u>Leads</u>                                                                         |
| Primary Taps               | N/A                                                                                  |
| Conductor Material         | Copper                                                                               |
| Temperatue Rise            | 115°C                                                                                |
| Insuation Class            | 180°C (Class F)                                                                      |
| BIL (Insulation) Level     | 10kV                                                                                 |
| Efficiency (@35% Load) %   | N/A                                                                                  |
| Impedance Range            | <u>5.0 - 7.0%</u>                                                                    |
| Sound (db)                 | 40                                                                                   |
| Enclosure Type             | Type-1 Indoor                                                                        |
| Enclosure Size             | See Enclosure Chart                                                                  |
| Standards & Certifications | CSA Certified File No. LR34493, UL Listed File No. E110286, ISO 9001:2015 Registered |
| VA                         |                                                                                      |