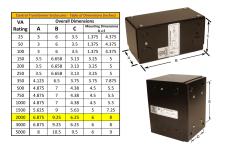

#### SCHEMATIC/DIAGRAM AND DIMENSION PICTURES

Single Phase Control Transformer with a capacity of 2000VA, transforming 600 Volts to 240/480 Volts

### **PRODUCT SPECIFICATIONS**

| PRODUCT SPECIFICATIONS     |                                                                                      |
|----------------------------|--------------------------------------------------------------------------------------|
| Weight                     | 50 lbs                                                                               |
| Phases                     | 1                                                                                    |
| Connection                 | 1Ph-CT-SD-SD                                                                         |
| Primary Voltage            | 600                                                                                  |
| Primary Max Current        | 3.33A                                                                                |
| Primary Markings           | <u>H1-H2</u>                                                                         |
| Primary Terminals          | <u>Leads</u>                                                                         |
| Secondary Voltage          | 240/480                                                                              |
| Secondary Max Current      | 8.33A                                                                                |
| Secondary Markings         | <u>X1-X2-X3-X4</u>                                                                   |
| Secondary Terminals        | <u>Leads</u>                                                                         |
| Primary Taps               | N/A                                                                                  |
| Conductor Material         | Copper                                                                               |
| Temperatue Rise            | 115°C                                                                                |
| Insuation Class            | 180°C (Class F)                                                                      |
| BIL (Insulation) Level     | 10kV                                                                                 |
| Efficiency (@35% Load) %   | N/A                                                                                  |
| Impedance Range            | <u>5.0 - 7.0%</u>                                                                    |
| Sound (db)                 | 40                                                                                   |
| Enclosure Type             | Type-1 Indoor                                                                        |
| Enclosure Size             | See Enclosure Chart                                                                  |
| Standards & Certifications | CSA Certified File No. LR34493, UL Listed File No. E110286, ISO 9001:2015 Registered |
| VA                         |                                                                                      |