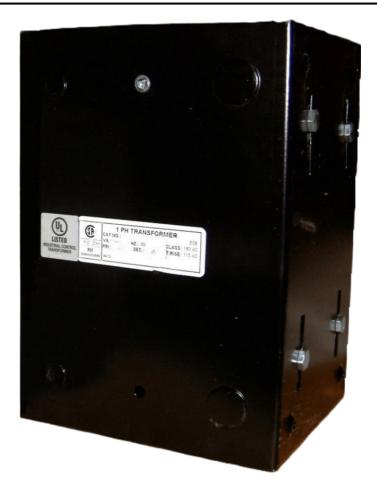

#### SCHEMATIC/DIAGRAM AND DIMENSION PICTURES

Single Phase Control Transformer with a capacity of 2000VA, transforming 600 Volts to 240/480 Volts

**OFFICIAL QUOTE** 

#### **PRODUCT SPECIFICATIONS**

| Weight                     | 50 lbs                                                                                  |
|----------------------------|-----------------------------------------------------------------------------------------|
| Phases                     | 1                                                                                       |
| Connection                 | ⊥<br>1Ph-CT-SD-SD                                                                       |
|                            |                                                                                         |
| Primary Voltage            | <u>600</u>                                                                              |
| Primary Max Current        | <u>3.33A</u>                                                                            |
| Primary Markings           | <u>H1-H2</u>                                                                            |
| Primary Terminals          | <u>Leads</u>                                                                            |
| Secondary Voltage          | 240/480                                                                                 |
| Secondary Max Current      | <u>8.33A</u>                                                                            |
| Secondary Markings         | <u>X1-X2-X3-X4</u>                                                                      |
| Secondary Terminals        | <u>Leads</u>                                                                            |
| Primary Taps               | <u>N/A</u>                                                                              |
| Conductor Material         | <u>Copper</u>                                                                           |
| Temperatue Rise            | <u>115°C</u>                                                                            |
| Insuation Class            | <u>180°C (Class F)</u>                                                                  |
| BIL (Insulation) Level     | <u>10kV</u>                                                                             |
| Efficiency (@35% Load) %   | <u>N/A</u>                                                                              |
| Impedance Range            | <u>5.0 - 7.0%</u>                                                                       |
| Sound (db)                 | <u>40</u>                                                                               |
| Enclosure Type             | <u>Type-1 Indoor</u>                                                                    |
| Enclosure Size             | See Enclosure Chart                                                                     |
| Standards & Certifications | CSA Certified File No. LR34493, UL Listed File No. E110286, ISO 9001:2015<br>Registered |
| VA                         |                                                                                         |