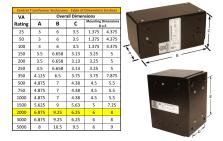

#### SCHEMATIC/DIAGRAM AND DIMENSION PICTURES

Single Phase Control Transformer with a capacity of 2000VA, transforming 600 Volts to 240/480 Volts

**OFFICIAL QUOTE** 

#### **PRODUCT SPECIFICATIONS**

| Weight                     | 50 lbs                                                                                  |
|----------------------------|-----------------------------------------------------------------------------------------|
| Phases                     | 1                                                                                       |
| Connection                 | ⊥<br>1Ph-CT-SD-SD                                                                       |
|                            |                                                                                         |
| Primary Voltage            | <u>600</u>                                                                              |
| Primary Max Current        | <u>3.33A</u>                                                                            |
| Primary Markings           | <u>H1-H2</u>                                                                            |
| Primary Terminals          | <u>Leads</u>                                                                            |
| Secondary Voltage          | 240/480                                                                                 |
| Secondary Max Current      | <u>8.33A</u>                                                                            |
| Secondary Markings         | <u>X1-X2-X3-X4</u>                                                                      |
| Secondary Terminals        | <u>Leads</u>                                                                            |
| Primary Taps               | <u>N/A</u>                                                                              |
| Conductor Material         | <u>Copper</u>                                                                           |
| Temperatue Rise            | <u>115°C</u>                                                                            |
| Insuation Class            | <u>180°C (Class F)</u>                                                                  |
| BIL (Insulation) Level     | <u>10kV</u>                                                                             |
| Efficiency (@35% Load) %   | <u>N/A</u>                                                                              |
| Impedance Range            | <u>5.0 - 7.0%</u>                                                                       |
| Sound (db)                 | <u>40</u>                                                                               |
| Enclosure Type             | <u>Type-1 Indoor</u>                                                                    |
| Enclosure Size             | See Enclosure Chart                                                                     |
| Standards & Certifications | CSA Certified File No. LR34493, UL Listed File No. E110286, ISO 9001:2015<br>Registered |
| VA                         |                                                                                         |