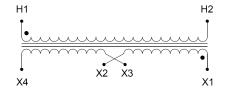

#### SCHEMATIC/DIAGRAM AND DIMENSION PICTURES

Single Phase Control Transformer with a capacity of 2000VA, transforming 600 Volts to 240/480 Volts

**OFFICIAL QUOTE** 

#### **PRODUCT SPECIFICATIONS**

| Weight                     | 50 lbs                                                                                  |
|----------------------------|-----------------------------------------------------------------------------------------|
| Phases                     | 1                                                                                       |
| Connection                 | ⊥<br>1Ph-CT-SD-SD                                                                       |
|                            |                                                                                         |
| Primary Voltage            | <u>600</u>                                                                              |
| Primary Max Current        | <u>3.33A</u>                                                                            |
| Primary Markings           | <u>H1-H2</u>                                                                            |
| Primary Terminals          | <u>Leads</u>                                                                            |
| Secondary Voltage          | 240/480                                                                                 |
| Secondary Max Current      | <u>8.33A</u>                                                                            |
| Secondary Markings         | <u>X1-X2-X3-X4</u>                                                                      |
| Secondary Terminals        | <u>Leads</u>                                                                            |
| Primary Taps               | <u>N/A</u>                                                                              |
| Conductor Material         | <u>Copper</u>                                                                           |
| Temperatue Rise            | <u>115°C</u>                                                                            |
| Insuation Class            | <u>180°C (Class F)</u>                                                                  |
| BIL (Insulation) Level     | <u>10kV</u>                                                                             |
| Efficiency (@35% Load) %   | <u>N/A</u>                                                                              |
| Impedance Range            | <u>5.0 - 7.0%</u>                                                                       |
| Sound (db)                 | <u>40</u>                                                                               |
| Enclosure Type             | <u>Type-1 Indoor</u>                                                                    |
| Enclosure Size             | See Enclosure Chart                                                                     |
| Standards & Certifications | CSA Certified File No. LR34493, UL Listed File No. E110286, ISO 9001:2015<br>Registered |
| VA                         |                                                                                         |