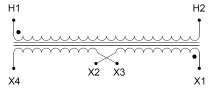

#### **SCHEMATIC/DIAGRAM AND DIMENSION PICTURES**

Single Phase Control Transformer with a capacity of 2000VA, transforming 600 Volts to 240/480 Volts

### **PRODUCT SPECIFICATIONS**

| Weight                     | 50 lbs                                                                               |
|----------------------------|--------------------------------------------------------------------------------------|
| Phases                     | 1                                                                                    |
| Connection                 | 1Ph-CT-SD-SD                                                                         |
| Primary Voltage            | 600                                                                                  |
| Primary Max Current        | 3.33A                                                                                |
| Primary Markings           | H1-H2                                                                                |
| Primary Terminals          | <u>Leads</u>                                                                         |
| Secondary Voltage          | 240/480                                                                              |
| Secondary Max Current      | 8.33A                                                                                |
| Secondary Markings         | <u>X1-X2-X3-X4</u>                                                                   |
| Secondary Terminals        | <u>Leads</u>                                                                         |
| Primary Taps               | N/A                                                                                  |
| Conductor Material         | <u>Copper</u>                                                                        |
| Temperatue Rise            | 115°C                                                                                |
| Insuation Class            | 180°C (Class F)                                                                      |
| BIL (Insulation) Level     | 10kV                                                                                 |
| Efficiency (@35% Load) %   | N/A                                                                                  |
| Impedance Range            | 5.0 - 7.0%                                                                           |
| Sound (db)                 | 40                                                                                   |
| Enclosure Type             | Type-1 Indoor                                                                        |
| Enclosure Size             | See Enclosure Chart                                                                  |
| Standards & Certifications | CSA Certified File No. LR34493, UL Listed File No. E110286, ISO 9001:2015 Registered |
| VA                         |                                                                                      |