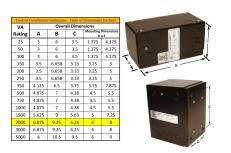

#### **SCHEMATIC/DIAGRAM AND DIMENSION PICTURES**

Single Phase Control Transformer with a capacity of 2000VA, transforming 600 Volts to 240/480 Volts

### **PRODUCT SPECIFICATIONS**

| Weight                     | 50 lbs                                                                               |
|----------------------------|--------------------------------------------------------------------------------------|
| Phases                     | 1                                                                                    |
| Connection                 | 1Ph-CT-SD-SD                                                                         |
| Primary Voltage            | 600                                                                                  |
| Primary Max Current        | 3.33A                                                                                |
| Primary Markings           | H1-H2                                                                                |
| Primary Terminals          | <u>Leads</u>                                                                         |
| Secondary Voltage          | 240/480                                                                              |
| Secondary Max Current      | 8.33A                                                                                |
| Secondary Markings         | <u>X1-X2-X3-X4</u>                                                                   |
| Secondary Terminals        | <u>Leads</u>                                                                         |
| Primary Taps               | N/A                                                                                  |
| Conductor Material         | <u>Copper</u>                                                                        |
| Temperatue Rise            | 115°C                                                                                |
| Insuation Class            | 180°C (Class F)                                                                      |
| BIL (Insulation) Level     | 10kV                                                                                 |
| Efficiency (@35% Load) %   | N/A                                                                                  |
| Impedance Range            | 5.0 - 7.0%                                                                           |
| Sound (db)                 | 40                                                                                   |
| Enclosure Type             | Type-1 Indoor                                                                        |
| Enclosure Size             | See Enclosure Chart                                                                  |
| Standards & Certifications | CSA Certified File No. LR34493, UL Listed File No. E110286, ISO 9001:2015 Registered |
| VA                         |                                                                                      |