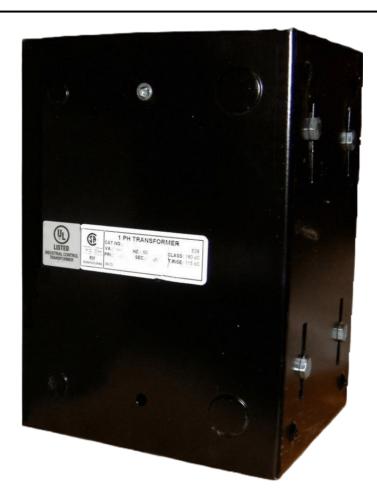

### 2000VA 600 VOLTS TO 240/480 VOLTS SINGLE PHASE CONTROL TRANSFORMER

\$733.46 CAD

Single Phase Control Transformer with a capacity of 2000VA, transforming 600 Volts to 240/480 Volts

**SKU:** CE2000J-L

**Categories:** Control Transformers

# 2000VA 600 VOLTS TO 240/480 VOLTS SINGLE PHASE CONTROL TRANSFORMER

### **PRODUCT SPECIFICATIONS**

| Weight                     | 50 lbs                                                                               |
|----------------------------|--------------------------------------------------------------------------------------|
| Phases                     | 1                                                                                    |
| Connection                 | 1Ph-CT-SD-SD                                                                         |
| Primary Voltage            | 600                                                                                  |
| Primary Max Current        | 3.33A                                                                                |
| Primary Markings           | H1-H2                                                                                |
| Primary Terminals          | <u>Leads</u>                                                                         |
| Secondary Voltage          | 240/480                                                                              |
| Secondary Max Current      | 8.33A                                                                                |
| Secondary Markings         | <u>X1-X2-X3-X4</u>                                                                   |
| Secondary Terminals        | <u>Leads</u>                                                                         |
| Primary Taps               | N/A                                                                                  |
| Conductor Material         | <u>Copper</u>                                                                        |
| Temperatue Rise            | 115°C                                                                                |
| Insuation Class            | 180°C (Class F)                                                                      |
| BIL (Insulation) Level     | 10kV                                                                                 |
| Efficiency (@35% Load) %   | N/A                                                                                  |
| Impedance Range            | 5.0 - 7.0%                                                                           |
| Sound (db)                 | 40                                                                                   |
| Enclosure Type             | Type-1 Indoor                                                                        |
| Enclosure Size             | See Enclosure Chart                                                                  |
| Standards & Certifications | CSA Certified File No. LR34493, UL Listed File No. E110286, ISO 9001:2015 Registered |
| VA                         |                                                                                      |