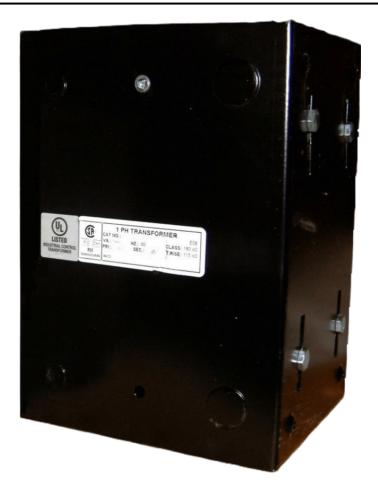

#### SCHEMATIC/DIAGRAM AND DIMENSION PICTURES

Single Phase Control Transformer with a capacity of 2000VA, transforming 600 Volts to 240/480 Volts

**OFFICIAL QUOTE** 

#### **PRODUCT SPECIFICATIONS**

| Weight                     | 50 lbs                                                                                  |
|----------------------------|-----------------------------------------------------------------------------------------|
| Phases                     | 1                                                                                       |
| Connection                 | 1Ph-CT-SD-SD                                                                            |
| Primary Voltage            | 600                                                                                     |
| Primary Max Current        | <u>3.33A</u>                                                                            |
| Primary Markings           | <u>H1-H2</u>                                                                            |
| Primary Terminals          | Leads                                                                                   |
| Secondary Voltage          | 240/480                                                                                 |
| Secondary Max Current      | 8.33A                                                                                   |
| Secondary Markings         | <u>X1-X2-X3-X4</u>                                                                      |
| Secondary Terminals        | Leads                                                                                   |
| Primary Taps               | N/A                                                                                     |
| Conductor Material         | Copper                                                                                  |
| Temperatue Rise            | <u>115°C</u>                                                                            |
| Insuation Class            | <u>180°C (Class F)</u>                                                                  |
| BIL (Insulation) Level     | <u>10kV</u>                                                                             |
| Efficiency (@35% Load) %   | N/A                                                                                     |
| Impedance Range            | <u>5.0 – 7.0%</u>                                                                       |
| Sound (db)                 | <u>40</u>                                                                               |
| Enclosure Type             | Type-1 Indoor                                                                           |
| Enclosure Size             | See Enclosure Chart                                                                     |
| Standards & Certifications | CSA Certified File No. LR34493, UL Listed File No. E110286, ISO 9001:2015<br>Registered |
| VA                         |                                                                                         |