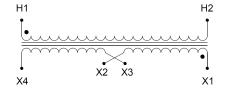

#### SCHEMATIC/DIAGRAM AND DIMENSION PICTURES

Single Phase Control Transformer with a capacity of 2000VA, transforming 600 Volts to 240/480 Volts

**OFFICIAL QUOTE** 

#### **PRODUCT SPECIFICATIONS**

| Weight                     | 50 lbs                                                                                  |
|----------------------------|-----------------------------------------------------------------------------------------|
| Phases                     | 1                                                                                       |
| Connection                 | 1Ph-CT-SD-SD                                                                            |
| Primary Voltage            | 600                                                                                     |
| Primary Max Current        | <u>3.33A</u>                                                                            |
| Primary Markings           | <u>H1-H2</u>                                                                            |
| Primary Terminals          | Leads                                                                                   |
| Secondary Voltage          | 240/480                                                                                 |
| Secondary Max Current      | 8.33A                                                                                   |
| Secondary Markings         | <u>X1-X2-X3-X4</u>                                                                      |
| Secondary Terminals        | Leads                                                                                   |
| Primary Taps               | N/A                                                                                     |
| Conductor Material         | Copper                                                                                  |
| Temperatue Rise            | <u>115°C</u>                                                                            |
| Insuation Class            | <u>180°C (Class F)</u>                                                                  |
| BIL (Insulation) Level     | <u>10kV</u>                                                                             |
| Efficiency (@35% Load) %   | N/A                                                                                     |
| Impedance Range            | <u>5.0 – 7.0%</u>                                                                       |
| Sound (db)                 | <u>40</u>                                                                               |
| Enclosure Type             | Type-1 Indoor                                                                           |
| Enclosure Size             | See Enclosure Chart                                                                     |
| Standards & Certifications | CSA Certified File No. LR34493, UL Listed File No. E110286, ISO 9001:2015<br>Registered |
| VA                         |                                                                                         |