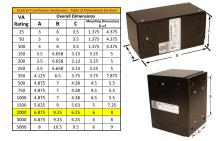

#### SCHEMATIC/DIAGRAM AND DIMENSION PICTURES

Single Phase Control Transformer with a capacity of 2000VA, transforming 600 Volts to 240/480 Volts

**OFFICIAL QUOTE** 

#### **PRODUCT SPECIFICATIONS**

| Weight                     | 50 lbs                                                                                  |
|----------------------------|-----------------------------------------------------------------------------------------|
| Phases                     | 1                                                                                       |
| Connection                 | 1Ph-CT-SD-SD                                                                            |
| Primary Voltage            | 600                                                                                     |
| Primary Max Current        | <u>3.33A</u>                                                                            |
| Primary Markings           | <u>H1-H2</u>                                                                            |
| Primary Terminals          | Leads                                                                                   |
| Secondary Voltage          | 240/480                                                                                 |
| Secondary Max Current      | 8.33A                                                                                   |
| Secondary Markings         | <u>X1-X2-X3-X4</u>                                                                      |
| Secondary Terminals        | Leads                                                                                   |
| Primary Taps               | N/A                                                                                     |
| Conductor Material         | Copper                                                                                  |
| Temperatue Rise            | <u>115°C</u>                                                                            |
| Insuation Class            | <u>180°C (Class F)</u>                                                                  |
| BIL (Insulation) Level     | <u>10kV</u>                                                                             |
| Efficiency (@35% Load) %   | N/A                                                                                     |
| Impedance Range            | <u>5.0 – 7.0%</u>                                                                       |
| Sound (db)                 | <u>40</u>                                                                               |
| Enclosure Type             | Type-1 Indoor                                                                           |
| Enclosure Size             | See Enclosure Chart                                                                     |
| Standards & Certifications | CSA Certified File No. LR34493, UL Listed File No. E110286, ISO 9001:2015<br>Registered |
| VA                         |                                                                                         |