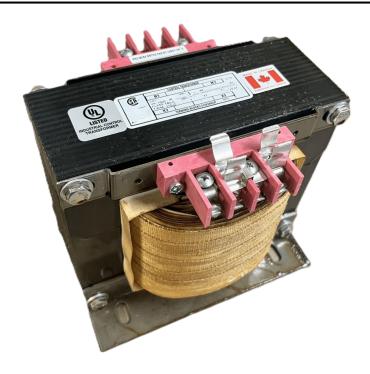

### 2000VA 600 VOLTS TO 240/480 VOLTS SINGLE PHASE CONTROL TRANSFORMER

\$669.76 CAD

Single Phase Control Transformer with a capacity of 2000VA, transforming 600 Volts to 240/480 Volts

**SKU:** CS2000J-L

**Categories:** Control Transformers

# 2000VA 600 VOLTS TO 240/480 VOLTS SINGLE PHASE CONTROL TRANSFORMER