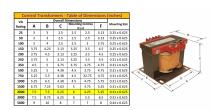

#### **SCHEMATIC/DIAGRAM AND DIMENSION PICTURES**

Single Phase Control Transformer with a capacity of 2000VA, transforming 600 Volts to 240/480 Volts