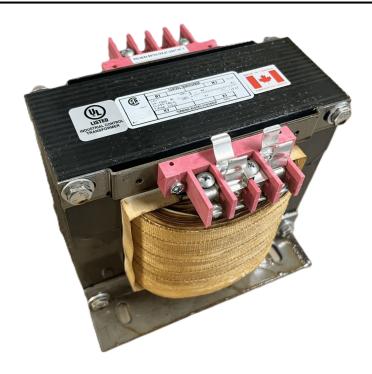

### 2000VA 600 VOLTS TO 240/480 VOLTS SINGLE PHASE CONTROL TRANSFORMER

\$669.76 CAD

Single Phase Control Transformer with a capacity of 2000VA, transforming 600 Volts to 240/480 Volts

**SKU:** CS2000J-L

**Categories:** Control Transformers

#### **PRODUCT SPECIFICATIONS**

| PRODUCT SPECIFICATIONS     |                                                                                      |
|----------------------------|--------------------------------------------------------------------------------------|
| Weight                     | 50 lbs                                                                               |
| Phases                     | 1                                                                                    |
| Connection                 | 1Ph-CT-SD-SD                                                                         |
| Primary Voltage            | 600                                                                                  |
| Primary Max Current        | 3.33A                                                                                |
| Primary Markings           | <u>H1-H2</u>                                                                         |
| Primary Terminals          | <u>Terminals</u>                                                                     |
| Secondary Voltage          | 240/480                                                                              |
| Secondary Max Current      | 8.33A                                                                                |
| Secondary Markings         | X1-X2-X3-X4                                                                          |
| Secondary Terminals        | <u>Terminals</u>                                                                     |
| Primary Taps               | N/A                                                                                  |
| Conductor Material         | Copper                                                                               |
| Temperatue Rise            | <u>115°C</u>                                                                         |
| Insuation Class            | 180°C (Class F)                                                                      |
| BIL (Insulation) Level     | <u>10kV</u>                                                                          |
| Efficiency (@35% Load) %   | N/A                                                                                  |
| Impedance Range            | <u>5.0 - 7.0%</u>                                                                    |
| Sound (db)                 | 40                                                                                   |
| Enclosure Type             | Core & Coil                                                                          |
| Enclosure Size             | See Core & Coil Chart                                                                |
| Finish/Colour              | N/A                                                                                  |
| Standards & Certifications | CSA Certified File No. LR34493, UL Listed File No. E110286, ISO 9001:2015 Registered |