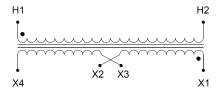

#### **SCHEMATIC/DIAGRAM AND DIMENSION PICTURES**

Single Phase Control Transformer with a capacity of 2000VA, transforming 600 Volts to 240/480 Volts

#### **PRODUCT SPECIFICATIONS**

| PRODUCT SPECIFICATIONS     |                                                                                      |
|----------------------------|--------------------------------------------------------------------------------------|
| Weight                     | 50 lbs                                                                               |
| Phases                     | 1                                                                                    |
| Connection                 | 1Ph-CT-SD-SD                                                                         |
| Primary Voltage            | 600                                                                                  |
| Primary Max Current        | 3.33A                                                                                |
| Primary Markings           | <u>H1-H2</u>                                                                         |
| Primary Terminals          | <u>Terminals</u>                                                                     |
| Secondary Voltage          | 240/480                                                                              |
| Secondary Max Current      | 8.33A                                                                                |
| Secondary Markings         | X1-X2-X3-X4                                                                          |
| Secondary Terminals        | <u>Terminals</u>                                                                     |
| Primary Taps               | N/A                                                                                  |
| Conductor Material         | Copper                                                                               |
| Temperatue Rise            | <u>115°C</u>                                                                         |
| Insuation Class            | 180°C (Class F)                                                                      |
| BIL (Insulation) Level     | <u>10kV</u>                                                                          |
| Efficiency (@35% Load) %   | N/A                                                                                  |
| Impedance Range            | <u>5.0 - 7.0%</u>                                                                    |
| Sound (db)                 | 40                                                                                   |
| Enclosure Type             | Core & Coil                                                                          |
| Enclosure Size             | See Core & Coil Chart                                                                |
| Finish/Colour              | N/A                                                                                  |
| Standards & Certifications | CSA Certified File No. LR34493, UL Listed File No. E110286, ISO 9001:2015 Registered |