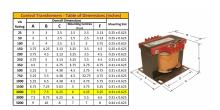

#### **SCHEMATIC/DIAGRAM AND DIMENSION PICTURES**

Single Phase Control Transformer with a capacity of 2000VA, transforming 600 Volts to 240/480 Volts