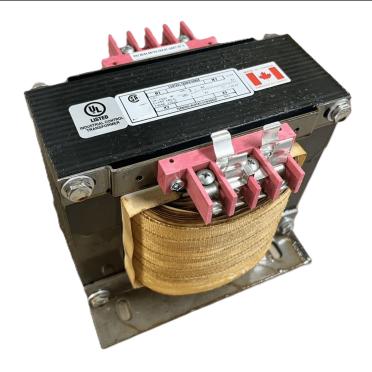

### 2000VA 600 VOLTS TO 240/480 VOLTS SINGLE PHASE CONTROL TRANSFORMER

\$669.76 CAD

Single Phase Control Transformer with a capacity of 2000VA, transforming 600 Volts to 240/480 Volts

**SKU:** CS2000J-L

**Categories:** Control Transformers

# 2000VA 600 VOLTS TO 240/480 VOLTS SINGLE PHASE CONTROL TRANSFORMER

#### **PRODUCT SPECIFICATIONS**

| PRODUCT SPECIFICATIONS     |                                                                                      |
|----------------------------|--------------------------------------------------------------------------------------|
| Weight                     | 50 lbs                                                                               |
| Phases                     | 1                                                                                    |
| Connection                 | 1Ph-CT-SD-SD                                                                         |
| Primary Voltage            | 600                                                                                  |
| Primary Max Current        | 3.33A                                                                                |
| Primary Markings           | <u>H1-H2</u>                                                                         |
| Primary Terminals          | <u>Terminals</u>                                                                     |
| Secondary Voltage          | 240/480                                                                              |
| Secondary Max Current      | 8.33A                                                                                |
| Secondary Markings         | X1-X2-X3-X4                                                                          |
| Secondary Terminals        | <u>Terminals</u>                                                                     |
| Primary Taps               | N/A                                                                                  |
| Conductor Material         | Copper                                                                               |
| Temperatue Rise            | <u>115°C</u>                                                                         |
| Insuation Class            | 180°C (Class F)                                                                      |
| BIL (Insulation) Level     | <u>10kV</u>                                                                          |
| Efficiency (@35% Load) %   | N/A                                                                                  |
| Impedance Range            | <u>5.0 - 7.0%</u>                                                                    |
| Sound (db)                 | 40                                                                                   |
| Enclosure Type             | Core & Coil                                                                          |
| Enclosure Size             | See Core & Coil Chart                                                                |
| Finish/Colour              | N/A                                                                                  |
| Standards & Certifications | CSA Certified File No. LR34493, UL Listed File No. E110286, ISO 9001:2015 Registered |