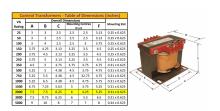

#### **SCHEMATIC/DIAGRAM AND DIMENSION PICTURES**

Single Phase Control Transformer with a capacity of 2000VA, transforming 600 Volts to 240/480 Volts

#### **PRODUCT SPECIFICATIONS**

| PRODUCT SPECIFICATIONS     |                                                                                      |
|----------------------------|--------------------------------------------------------------------------------------|
| Weight                     | 50 lbs                                                                               |
| Phases                     | 1                                                                                    |
| Connection                 | 1Ph-CT-SD-SD                                                                         |
| Primary Voltage            | 600                                                                                  |
| Primary Max Current        | 3.33A                                                                                |
| Primary Markings           | <u>H1-H2</u>                                                                         |
| Primary Terminals          | <u>Terminals</u>                                                                     |
| Secondary Voltage          | 240/480                                                                              |
| Secondary Max Current      | 8.33A                                                                                |
| Secondary Markings         | X1-X2-X3-X4                                                                          |
| Secondary Terminals        | <u>Terminals</u>                                                                     |
| Primary Taps               | N/A                                                                                  |
| Conductor Material         | Copper                                                                               |
| Temperatue Rise            | <u>115°C</u>                                                                         |
| Insuation Class            | 180°C (Class F)                                                                      |
| BIL (Insulation) Level     | <u>10kV</u>                                                                          |
| Efficiency (@35% Load) %   | N/A                                                                                  |
| Impedance Range            | <u>5.0 - 7.0%</u>                                                                    |
| Sound (db)                 | 40                                                                                   |
| Enclosure Type             | Core & Coil                                                                          |
| Enclosure Size             | See Core & Coil Chart                                                                |
| Finish/Colour              | N/A                                                                                  |
| Standards & Certifications | CSA Certified File No. LR34493, UL Listed File No. E110286, ISO 9001:2015 Registered |