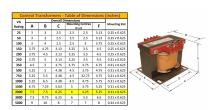

#### **SCHEMATIC/DIAGRAM AND DIMENSION PICTURES**

Single Phase Control Transformer with a capacity of 2000VA, transforming 600 Volts to 240/480 Volts