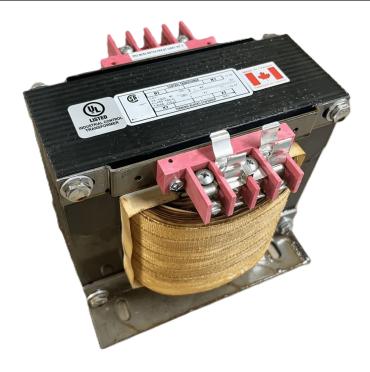

### 2000VA 600 VOLTS TO 240/480 VOLTS SINGLE PHASE CONTROL TRANSFORMER

\$669.76 CAD

Single Phase Control Transformer with a capacity of 2000VA, transforming 600 Volts to 240/480 Volts

**SKU:** CS2000J-L

**Categories:** Control Transformers

#### **SCHEMATIC/DIAGRAM AND DIMENSION PICTURES**

Single Phase Control Transformer with a capacity of 2000VA, transforming 600 Volts to 240/480 Volts