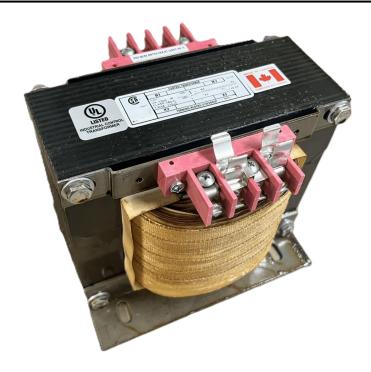

### 2000VA 600 VOLTS TO 240/480 VOLTS SINGLE PHASE CONTROL TRANSFORMER

\$669.76 CAD

Single Phase Control Transformer with a capacity of 2000VA, transforming 600 Volts to 240/480 Volts

**SKU:** CS2000J-L

**Categories:** Control Transformers

#### **SCHEMATIC/DIAGRAM AND DIMENSION PICTURES**

Single Phase Control Transformer with a capacity of 2000VA, transforming 600 Volts to 240/480 Volts