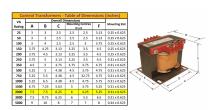

#### **SCHEMATIC/DIAGRAM AND DIMENSION PICTURES**

Single Phase Control Transformer with a capacity of 2000VA, transforming 600 Volts to 240/480 Volts

#### **PRODUCT SPECIFICATIONS**

| PRODUCT SPECIFICATIONS     |                                                                                      |
|----------------------------|--------------------------------------------------------------------------------------|
| Weight                     | 50 lbs                                                                               |
| Phases                     | 1                                                                                    |
| Connection                 | 1Ph-CT-SD-SD                                                                         |
| Primary Voltage            | 600                                                                                  |
| Primary Max Current        | 3.33A                                                                                |
| Primary Markings           | <u>H1-H2</u>                                                                         |
| Primary Terminals          | <u>Terminals</u>                                                                     |
| Secondary Voltage          | 240/480                                                                              |
| Secondary Max Current      | 8.33A                                                                                |
| Secondary Markings         | X1-X2-X3-X4                                                                          |
| Secondary Terminals        | <u>Terminals</u>                                                                     |
| Primary Taps               | N/A                                                                                  |
| Conductor Material         | Copper                                                                               |
| Temperatue Rise            | <u>115°C</u>                                                                         |
| Insuation Class            | 180°C (Class F)                                                                      |
| BIL (Insulation) Level     | <u>10kV</u>                                                                          |
| Efficiency (@35% Load) %   | N/A                                                                                  |
| Impedance Range            | <u>5.0 - 7.0%</u>                                                                    |
| Sound (db)                 | 40                                                                                   |
| Enclosure Type             | Core & Coil                                                                          |
| Enclosure Size             | See Core & Coil Chart                                                                |
| Finish/Colour              | N/A                                                                                  |
| Standards & Certifications | CSA Certified File No. LR34493, UL Listed File No. E110286, ISO 9001:2015 Registered |