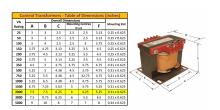

#### **SCHEMATIC/DIAGRAM AND DIMENSION PICTURES**

Single Phase Control Transformer with a capacity of 2000VA, transforming 600 Volts to 240/480 Volts

#### **PRODUCT SPECIFICATIONS**

| PRODUCT SPECIFICATIONS     |                                                                                      |
|----------------------------|--------------------------------------------------------------------------------------|
| Weight                     | 50 lbs                                                                               |
| Phases                     | 1                                                                                    |
| Connection                 | 1Ph-CT-SD-SD                                                                         |
| Primary Voltage            | 600                                                                                  |
| Primary Max Current        | 3.33A                                                                                |
| Primary Markings           | <u>H1-H2</u>                                                                         |
| Primary Terminals          | <u>Terminals</u>                                                                     |
| Secondary Voltage          | 240/480                                                                              |
| Secondary Max Current      | 8.33A                                                                                |
| Secondary Markings         | X1-X2-X3-X4                                                                          |
| Secondary Terminals        | <u>Terminals</u>                                                                     |
| Primary Taps               | N/A                                                                                  |
| Conductor Material         | Copper                                                                               |
| Temperatue Rise            | <u>115°C</u>                                                                         |
| Insuation Class            | 180°C (Class F)                                                                      |
| BIL (Insulation) Level     | <u>10kV</u>                                                                          |
| Efficiency (@35% Load) %   | N/A                                                                                  |
| Impedance Range            | <u>5.0 - 7.0%</u>                                                                    |
| Sound (db)                 | 40                                                                                   |
| Enclosure Type             | Core & Coil                                                                          |
| Enclosure Size             | See Core & Coil Chart                                                                |
| Finish/Colour              | N/A                                                                                  |
| Standards & Certifications | CSA Certified File No. LR34493, UL Listed File No. E110286, ISO 9001:2015 Registered |