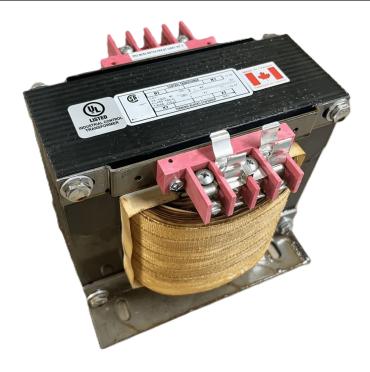

### 2000VA 600 VOLTS TO 240/480 VOLTS SINGLE PHASE CONTROL TRANSFORMER

\$669.76 CAD

Single Phase Control Transformer with a capacity of 2000VA, transforming 600 Volts to 240/480 Volts

**SKU:** CS2000J-L

**Categories:** Control Transformers

# 2000VA 600 VOLTS TO 240/480 VOLTS SINGLE PHASE CONTROL TRANSFORMER