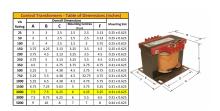

#### **SCHEMATIC/DIAGRAM AND DIMENSION PICTURES**

Single Phase Control Transformer with a capacity of 2000VA, transforming 600 Volts to 240/480 Volts