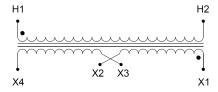

#### **SCHEMATIC/DIAGRAM AND DIMENSION PICTURES**

Single Phase Control Transformer with a capacity of 2000VA, transforming 600 Volts to 240/480 Volts

#### **PRODUCT SPECIFICATIONS**

| PRODUCT SPECIFICATIONS     |                                                                                      |
|----------------------------|--------------------------------------------------------------------------------------|
| Weight                     | 50 lbs                                                                               |
| Phases                     | 1                                                                                    |
| Connection                 | 1Ph-CT-SD-SD                                                                         |
| Primary Voltage            | 600                                                                                  |
| Primary Max Current        | 3.33A                                                                                |
| Primary Markings           | <u>H1-H2</u>                                                                         |
| Primary Terminals          | <u>Terminals</u>                                                                     |
| Secondary Voltage          | 240/480                                                                              |
| Secondary Max Current      | 8.33A                                                                                |
| Secondary Markings         | X1-X2-X3-X4                                                                          |
| Secondary Terminals        | <u>Terminals</u>                                                                     |
| Primary Taps               | N/A                                                                                  |
| Conductor Material         | Copper                                                                               |
| Temperatue Rise            | <u>115°C</u>                                                                         |
| Insuation Class            | 180°C (Class F)                                                                      |
| BIL (Insulation) Level     | <u>10kV</u>                                                                          |
| Efficiency (@35% Load) %   | N/A                                                                                  |
| Impedance Range            | <u>5.0 - 7.0%</u>                                                                    |
| Sound (db)                 | 40                                                                                   |
| Enclosure Type             | Core & Coil                                                                          |
| Enclosure Size             | See Core & Coil Chart                                                                |
| Finish/Colour              | N/A                                                                                  |
| Standards & Certifications | CSA Certified File No. LR34493, UL Listed File No. E110286, ISO 9001:2015 Registered |