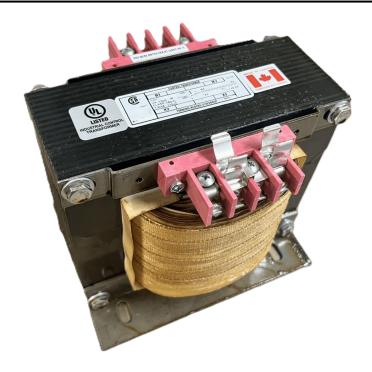

### 2000VA 600 VOLTS TO 240/480 VOLTS SINGLE PHASE CONTROL TRANSFORMER

\$669.76 CAD

Single Phase Control Transformer with a capacity of 2000VA, transforming 600 Volts to 240/480 Volts

**SKU:** CS2000J-L

**Categories:** Control Transformers

# 2000VA 600 VOLTS TO 240/480 VOLTS SINGLE PHASE CONTROL TRANSFORMER