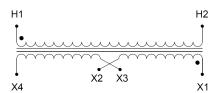

#### **SCHEMATIC/DIAGRAM AND DIMENSION PICTURES**

Single Phase Control Transformer with a capacity of 2000VA, transforming 600 Volts to 240/480 Volts

#### **PRODUCT SPECIFICATIONS**

| PRODUCT SPECIFICATIONS     |                                                                                      |
|----------------------------|--------------------------------------------------------------------------------------|
| Weight                     | 50 lbs                                                                               |
| Phases                     | 1                                                                                    |
| Connection                 | 1Ph-CT-SD-SD                                                                         |
| Primary Voltage            | 600                                                                                  |
| Primary Max Current        | 3.33A                                                                                |
| Primary Markings           | <u>H1-H2</u>                                                                         |
| Primary Terminals          | <u>Terminals</u>                                                                     |
| Secondary Voltage          | 240/480                                                                              |
| Secondary Max Current      | 8.33A                                                                                |
| Secondary Markings         | X1-X2-X3-X4                                                                          |
| Secondary Terminals        | <u>Terminals</u>                                                                     |
| Primary Taps               | N/A                                                                                  |
| Conductor Material         | Copper                                                                               |
| Temperatue Rise            | <u>115°C</u>                                                                         |
| Insuation Class            | 180°C (Class F)                                                                      |
| BIL (Insulation) Level     | <u>10kV</u>                                                                          |
| Efficiency (@35% Load) %   | N/A                                                                                  |
| Impedance Range            | <u>5.0 - 7.0%</u>                                                                    |
| Sound (db)                 | 40                                                                                   |
| Enclosure Type             | Core & Coil                                                                          |
| Enclosure Size             | See Core & Coil Chart                                                                |
| Finish/Colour              | N/A                                                                                  |
| Standards & Certifications | CSA Certified File No. LR34493, UL Listed File No. E110286, ISO 9001:2015 Registered |