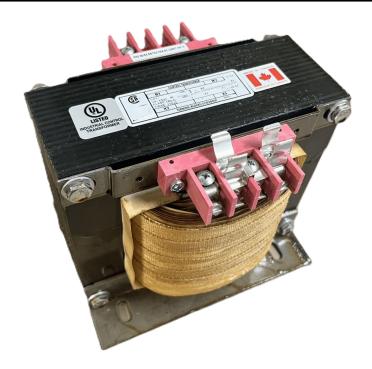

### 2000VA 600 VOLTS TO 240/480 VOLTS SINGLE PHASE CONTROL TRANSFORMER

\$669.76 CAD

Single Phase Control Transformer with a capacity of 2000VA, transforming 600 Volts to 240/480 Volts

**SKU:** CS2000J-L

**Categories:** Control Transformers

# 2000VA 600 VOLTS TO 240/480 VOLTS SINGLE PHASE CONTROL TRANSFORMER