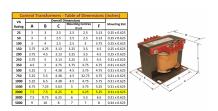

#### **SCHEMATIC/DIAGRAM AND DIMENSION PICTURES**

Single Phase Control Transformer with a capacity of 2000VA, transforming 600 Volts to 240/480 Volts