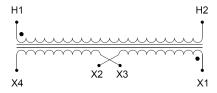

#### **SCHEMATIC/DIAGRAM AND DIMENSION PICTURES**

Single Phase Control Transformer with a capacity of 2000VA, transforming 600 Volts to 240/480 Volts

#### **PRODUCT SPECIFICATIONS**

| PRODUCT SPECIFICATIONS     |                                                                                      |
|----------------------------|--------------------------------------------------------------------------------------|
| Weight                     | 50 lbs                                                                               |
| Phases                     | 1                                                                                    |
| Connection                 | 1Ph-CT-SD-SD                                                                         |
| Primary Voltage            | 600                                                                                  |
| Primary Max Current        | 3.33A                                                                                |
| Primary Markings           | <u>H1-H2</u>                                                                         |
| Primary Terminals          | <u>Terminals</u>                                                                     |
| Secondary Voltage          | 240/480                                                                              |
| Secondary Max Current      | 8.33A                                                                                |
| Secondary Markings         | X1-X2-X3-X4                                                                          |
| Secondary Terminals        | <u>Terminals</u>                                                                     |
| Primary Taps               | N/A                                                                                  |
| Conductor Material         | Copper                                                                               |
| Temperatue Rise            | <u>115°C</u>                                                                         |
| Insuation Class            | 180°C (Class F)                                                                      |
| BIL (Insulation) Level     | <u>10kV</u>                                                                          |
| Efficiency (@35% Load) %   | N/A                                                                                  |
| Impedance Range            | <u>5.0 - 7.0%</u>                                                                    |
| Sound (db)                 | 40                                                                                   |
| Enclosure Type             | Core & Coil                                                                          |
| Enclosure Size             | See Core & Coil Chart                                                                |
| Finish/Colour              | N/A                                                                                  |
| Standards & Certifications | CSA Certified File No. LR34493, UL Listed File No. E110286, ISO 9001:2015 Registered |