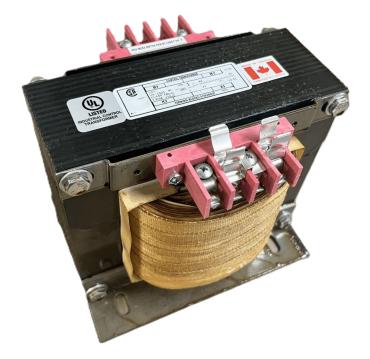

# \$669.76 CAD

Single Phase Control Transformer with a capacity of 2000VA, transforming 600 Volts to 240/480 Volts

SKU: CS2000J-L Categories: <u>Control Transformers</u>

#### SCHEMATIC/DIAGRAM AND DIMENSION PICTURES

Single Phase Control Transformer with a capacity of 2000VA, transforming 600 Volts to 240/480 Volts

**OFFICIAL QUOTE** 