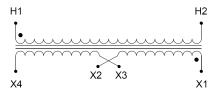

#### SCHEMATIC/DIAGRAM AND DIMENSION PICTURES

Single Phase Control Transformer with a capacity of 2000VA, transforming 600 Volts to 240/480 Volts

**OFFICIAL QUOTE** 

#### **PRODUCT SPECIFICATIONS**

| Weight                     | 50 lbs                                                                                                |
|----------------------------|-------------------------------------------------------------------------------------------------------|
| Phases                     | 1                                                                                                     |
| Connection                 | <u>1Ph-CT-SD-SD</u>                                                                                   |
| Primary Voltage            | <u>600</u>                                                                                            |
| Primary Max Current        | <u>3.33A</u>                                                                                          |
| Primary Markings           | <u>H1-H2</u>                                                                                          |
| Primary Terminals          | Terminals                                                                                             |
| Secondary Voltage          | 240/480                                                                                               |
| Secondary Max Current      | <u>8.33A</u>                                                                                          |
| Secondary Markings         | <u>X1-X2-X3-X4</u>                                                                                    |
| Secondary Terminals        | <u>Terminals</u>                                                                                      |
| Primary Taps               | N/A                                                                                                   |
| Conductor Material         | <u>Copper</u>                                                                                         |
| Temperatue Rise            | <u>115°C</u>                                                                                          |
| Insuation Class            | <u>180°C (Class F)</u>                                                                                |
| BIL (Insulation) Level     | <u>10kV</u>                                                                                           |
| Efficiency (@35% Load) %   | <u>N/A</u>                                                                                            |
| Impedance Range            | <u>5.0 – 7.0%</u>                                                                                     |
| Sound (db)                 | <u>40</u>                                                                                             |
| Enclosure Type             | Core & Coil                                                                                           |
| Enclosure Size             | See Core & Coil Chart                                                                                 |
| Finish/Colour              | N/A                                                                                                   |
| Standards & Certifications | <u>CSA Certified File No. LR34493, UL Listed File No. E110286, ISO 9001:2015</u><br><u>Registered</u> |