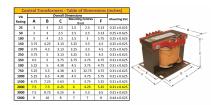

#### SCHEMATIC/DIAGRAM AND DIMENSION PICTURES

Single Phase Control Transformer with a capacity of 2000VA, transforming 600 Volts to 240/480 Volts

**OFFICIAL QUOTE** 