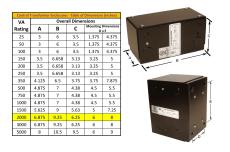

#### SCHEMATIC/DIAGRAM AND DIMENSION PICTURES

Single Phase Control Transformer with a capacity of 2000VA, transforming 600 Volts to 120 Volts

### **PRODUCT SPECIFICATIONS**

| Weight                     | 50 lbs                                                                               |
|----------------------------|--------------------------------------------------------------------------------------|
| Phases                     | 1                                                                                    |
| Connection                 | 1Ph-CT-SS-SU                                                                         |
| Primary Voltage            | 600                                                                                  |
| Primary Max Current        | 3.33A                                                                                |
| Primary Markings           | H1-H2                                                                                |
| Primary Terminals          | Leads                                                                                |
| Secondary Voltage          | 120                                                                                  |
| Secondary Max Current      | 16.67A                                                                               |
| Secondary Markings         | <u>X1-X2</u>                                                                         |
| Secondary Terminals        | Leads                                                                                |
| Primary Taps               | N/A                                                                                  |
| Conductor Material         | Copper                                                                               |
| Temperatue Rise            | <u>115°C</u>                                                                         |
| Insuation Class            | 180°C (Class F)                                                                      |
| BIL (Insulation) Level     | <u>10kV</u>                                                                          |
| Efficiency (@35% Load) %   | N/A                                                                                  |
| Impedance Range            | <u>5.0 - 7.0%</u>                                                                    |
| Sound (db)                 | 40                                                                                   |
| Enclosure Type             | Type-1 Indoor                                                                        |
| Enclosure Size             | See Enclosure Chart                                                                  |
| Finish/Colour              | Semigloss - Black                                                                    |
| Standards & Certifications | CSA Certified File No. LR34493, UL Listed File No. E110286, ISO 9001:2015 Registered |