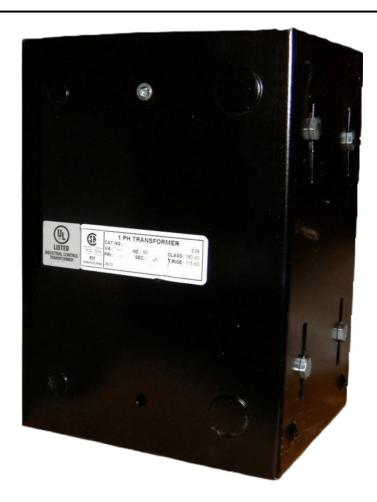

# 2000VA 600 VOLTS TO 120 VOLTS SINGLE PHASE CONTROL TRANSFORMER

\$512.84 USD

Single Phase Control Transformer with a capacity of 2000VA, transforming 600 Volts to 120 Volts

**SKU:** CE2000J-A

**Categories:** Control Transformers

#### SCHEMATIC/DIAGRAM AND DIMENSION PICTURES

Single Phase Control Transformer with a capacity of 2000VA, transforming 600 Volts to 120 Volts