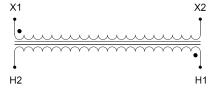

#### SCHEMATIC/DIAGRAM AND DIMENSION PICTURES

Single Phase Control Transformer with a capacity of 2000VA, transforming 600 Volts to 120 Volts

### **PRODUCT SPECIFICATIONS**

| Weight                     | 50 lbs                                                                               |
|----------------------------|--------------------------------------------------------------------------------------|
| Phases                     | 1                                                                                    |
| Connection                 | 1Ph-CT-SS-SU                                                                         |
| Primary Voltage            | 600                                                                                  |
| Primary Max Current        | 3.33A                                                                                |
| Primary Markings           | H1-H2                                                                                |
| Primary Terminals          | Leads                                                                                |
| Secondary Voltage          | 120                                                                                  |
| Secondary Max Current      | 16.67A                                                                               |
| Secondary Markings         | <u>X1-X2</u>                                                                         |
| Secondary Terminals        | Leads                                                                                |
| Primary Taps               | N/A                                                                                  |
| Conductor Material         | Copper                                                                               |
| Temperatue Rise            | <u>115°C</u>                                                                         |
| Insuation Class            | 180°C (Class F)                                                                      |
| BIL (Insulation) Level     | <u>10kV</u>                                                                          |
| Efficiency (@35% Load) %   | N/A                                                                                  |
| Impedance Range            | <u>5.0 - 7.0%</u>                                                                    |
| Sound (db)                 | 40                                                                                   |
| Enclosure Type             | Type-1 Indoor                                                                        |
| Enclosure Size             | See Enclosure Chart                                                                  |
| Finish/Colour              | Semigloss - Black                                                                    |
| Standards & Certifications | CSA Certified File No. LR34493, UL Listed File No. E110286, ISO 9001:2015 Registered |