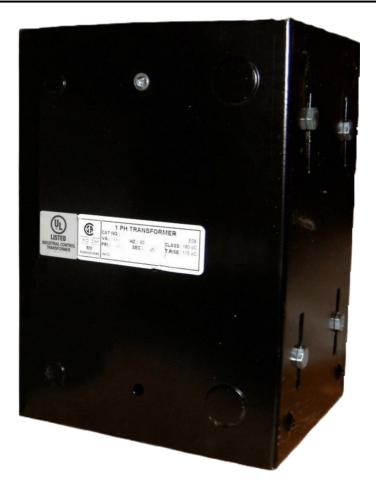

# \$702.52 CAD

Single Phase Control Transformer with a capacity of 2000VA, transforming 600 Volts to 120 Volts

SKU: CE2000J-A Categories: <u>Control Transformers</u>

#### **PRODUCT SPECIFICATIONS**

| Weight                     | 50 lbs                                                                                                |
|----------------------------|-------------------------------------------------------------------------------------------------------|
| Phases                     | 1                                                                                                     |
| Connection                 | <u>1Ph-CT-SS-SU</u>                                                                                   |
| Primary Voltage            | <u>600</u>                                                                                            |
| Primary Max Current        | <u>3.33A</u>                                                                                          |
| Primary Markings           | <u>H1-H2</u>                                                                                          |
| Primary Terminals          | <u>Leads</u>                                                                                          |
| Secondary Voltage          | <u>120</u>                                                                                            |
| Secondary Max Current      | <u>16.67A</u>                                                                                         |
| Secondary Markings         | <u>X1-X2</u>                                                                                          |
| Secondary Terminals        | <u>Leads</u>                                                                                          |
| Primary Taps               | N/A                                                                                                   |
| Conductor Material         | <u>Copper</u>                                                                                         |
| Temperatue Rise            | <u>115°C</u>                                                                                          |
| Insuation Class            | <u>180°C (Class F)</u>                                                                                |
| BIL (Insulation) Level     | <u>10kV</u>                                                                                           |
| Efficiency (@35% Load) %   | <u>N/A</u>                                                                                            |
| Impedance Range            | <u>5.0 – 7.0%</u>                                                                                     |
| Sound (db)                 | <u>40</u>                                                                                             |
| Enclosure Type             | <u>Type-1 Indoor</u>                                                                                  |
| Enclosure Size             | See Enclosure Chart                                                                                   |
| Finish/Colour              | <u>Semigloss – Black</u>                                                                              |
| Standards & Certifications | <u>CSA Certified File No. LR34493, UL Listed File No. E110286, ISO 9001:2015</u><br><u>Registered</u> |