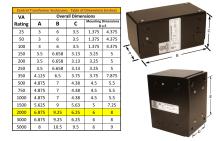

#### SCHEMATIC/DIAGRAM AND DIMENSION PICTURES

Single Phase Control Transformer with a capacity of 2000VA, transforming 600 Volts to 120 Volts

**OFFICIAL QUOTE** 

#### **PRODUCT SPECIFICATIONS**

| Weight                     | 50 lbs                                                                                                |
|----------------------------|-------------------------------------------------------------------------------------------------------|
| Phases                     | 1                                                                                                     |
| Connection                 | <u>1Ph-CT-SS-SU</u>                                                                                   |
| Primary Voltage            | <u>600</u>                                                                                            |
| Primary Max Current        | <u>3.33A</u>                                                                                          |
| Primary Markings           | <u>H1-H2</u>                                                                                          |
| Primary Terminals          | <u>Leads</u>                                                                                          |
| Secondary Voltage          | <u>120</u>                                                                                            |
| Secondary Max Current      | <u>16.67A</u>                                                                                         |
| Secondary Markings         | <u>X1-X2</u>                                                                                          |
| Secondary Terminals        | <u>Leads</u>                                                                                          |
| Primary Taps               | N/A                                                                                                   |
| Conductor Material         | <u>Copper</u>                                                                                         |
| Temperatue Rise            | <u>115°C</u>                                                                                          |
| Insuation Class            | <u>180°C (Class F)</u>                                                                                |
| BIL (Insulation) Level     | <u>10kV</u>                                                                                           |
| Efficiency (@35% Load) %   | <u>N/A</u>                                                                                            |
| Impedance Range            | <u>5.0 – 7.0%</u>                                                                                     |
| Sound (db)                 | <u>40</u>                                                                                             |
| Enclosure Type             | <u>Type-1 Indoor</u>                                                                                  |
| Enclosure Size             | See Enclosure Chart                                                                                   |
| Finish/Colour              | <u>Semigloss – Black</u>                                                                              |
| Standards & Certifications | <u>CSA Certified File No. LR34493, UL Listed File No. E110286, ISO 9001:2015</u><br><u>Registered</u> |