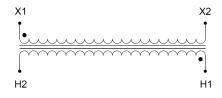

#### SCHEMATIC/DIAGRAM AND DIMENSION PICTURES

Single Phase Control Transformer with a capacity of 2000VA, transforming 600 Volts to 120 Volts

**OFFICIAL QUOTE** 

#### **PRODUCT SPECIFICATIONS**

| Weight                     | 50 lbs                                                                                                |
|----------------------------|-------------------------------------------------------------------------------------------------------|
| Phases                     | 1                                                                                                     |
| Connection                 | <u>1Ph-CT-SS-SU</u>                                                                                   |
| Primary Voltage            | <u>600</u>                                                                                            |
| Primary Max Current        | <u>3.33A</u>                                                                                          |
| Primary Markings           | <u>H1-H2</u>                                                                                          |
| Primary Terminals          | <u>Leads</u>                                                                                          |
| Secondary Voltage          | <u>120</u>                                                                                            |
| Secondary Max Current      | <u>16.67A</u>                                                                                         |
| Secondary Markings         | <u>X1-X2</u>                                                                                          |
| Secondary Terminals        | <u>Leads</u>                                                                                          |
| Primary Taps               | N/A                                                                                                   |
| Conductor Material         | <u>Copper</u>                                                                                         |
| Temperatue Rise            | <u>115°C</u>                                                                                          |
| Insuation Class            | <u>180°C (Class F)</u>                                                                                |
| BIL (Insulation) Level     | <u>10kV</u>                                                                                           |
| Efficiency (@35% Load) %   | <u>N/A</u>                                                                                            |
| Impedance Range            | <u>5.0 – 7.0%</u>                                                                                     |
| Sound (db)                 | <u>40</u>                                                                                             |
| Enclosure Type             | <u>Type-1 Indoor</u>                                                                                  |
| Enclosure Size             | See Enclosure Chart                                                                                   |
| Finish/Colour              | <u>Semigloss – Black</u>                                                                              |
| Standards & Certifications | <u>CSA Certified File No. LR34493, UL Listed File No. E110286, ISO 9001:2015</u><br><u>Registered</u> |