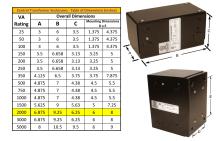

#### SCHEMATIC/DIAGRAM AND DIMENSION PICTURES

Single Phase Control Transformer with a capacity of 2000VA, transforming 600 Volts to 120 Volts

**OFFICIAL QUOTE** 

#### **PRODUCT SPECIFICATIONS**

| Weight                     | 50 lbs                                                                                                |
|----------------------------|-------------------------------------------------------------------------------------------------------|
| Phases                     | 1                                                                                                     |
| Connection                 | <u>1Ph-CT-SS-SU</u>                                                                                   |
| Primary Voltage            | <u>600</u>                                                                                            |
| Primary Max Current        | <u>3.33A</u>                                                                                          |
| Primary Markings           | <u>H1-H2</u>                                                                                          |
| Primary Terminals          | <u>Leads</u>                                                                                          |
| Secondary Voltage          | <u>120</u>                                                                                            |
| Secondary Max Current      | <u>16.67A</u>                                                                                         |
| Secondary Markings         | <u>X1-X2</u>                                                                                          |
| Secondary Terminals        | <u>Leads</u>                                                                                          |
| Primary Taps               | N/A                                                                                                   |
| Conductor Material         | <u>Copper</u>                                                                                         |
| Temperatue Rise            | <u>115°C</u>                                                                                          |
| Insuation Class            | <u>180°C (Class F)</u>                                                                                |
| BIL (Insulation) Level     | <u>10kV</u>                                                                                           |
| Efficiency (@35% Load) %   | <u>N/A</u>                                                                                            |
| Impedance Range            | <u>5.0 – 7.0%</u>                                                                                     |
| Sound (db)                 | <u>40</u>                                                                                             |
| Enclosure Type             | Type-1 Indoor                                                                                         |
| Enclosure Size             | See Enclosure Chart                                                                                   |
| Finish/Colour              | <u>Semigloss – Black</u>                                                                              |
| Standards & Certifications | <u>CSA Certified File No. LR34493, UL Listed File No. E110286, ISO 9001:2015</u><br><u>Registered</u> |