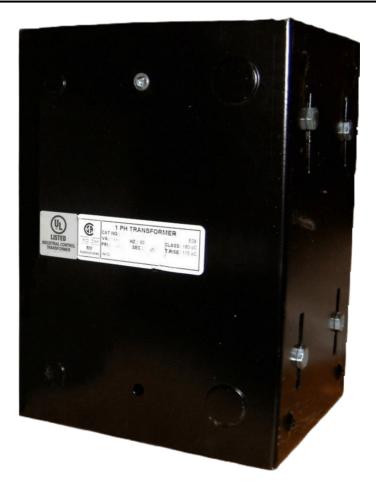

# \$702.52 CAD

Single Phase Control Transformer with a capacity of 2000VA, transforming 600 Volts to 120 Volts

SKU: CE2000J-A Categories: <u>Control Transformers</u>

#### SCHEMATIC/DIAGRAM AND DIMENSION PICTURES

Single Phase Control Transformer with a capacity of 2000VA, transforming 600 Volts to 120 Volts

**OFFICIAL QUOTE** 

#### **PRODUCT SPECIFICATIONS**

| Weight                     | 50 lbs                                                                                                |
|----------------------------|-------------------------------------------------------------------------------------------------------|
| Phases                     | 1                                                                                                     |
| Connection                 | <u>1Ph-CT-SS-SU</u>                                                                                   |
| Primary Voltage            | <u>600</u>                                                                                            |
| Primary Max Current        | <u>3.33A</u>                                                                                          |
| Primary Markings           | <u>H1-H2</u>                                                                                          |
| Primary Terminals          | <u>Leads</u>                                                                                          |
| Secondary Voltage          | <u>120</u>                                                                                            |
| Secondary Max Current      | <u>16.67A</u>                                                                                         |
| Secondary Markings         | <u>X1-X2</u>                                                                                          |
| Secondary Terminals        | <u>Leads</u>                                                                                          |
| Primary Taps               | N/A                                                                                                   |
| Conductor Material         | <u>Copper</u>                                                                                         |
| Temperatue Rise            | <u>115°C</u>                                                                                          |
| Insuation Class            | <u>180°C (Class F)</u>                                                                                |
| BIL (Insulation) Level     | <u>10kV</u>                                                                                           |
| Efficiency (@35% Load) %   | <u>N/A</u>                                                                                            |
| Impedance Range            | <u>5.0 – 7.0%</u>                                                                                     |
| Sound (db)                 | <u>40</u>                                                                                             |
| Enclosure Type             | Type-1 Indoor                                                                                         |
| Enclosure Size             | See Enclosure Chart                                                                                   |
| Finish/Colour              | <u>Semigloss – Black</u>                                                                              |
| Standards & Certifications | <u>CSA Certified File No. LR34493, UL Listed File No. E110286, ISO 9001:2015</u><br><u>Registered</u> |