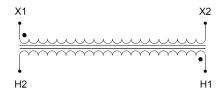

#### SCHEMATIC/DIAGRAM AND DIMENSION PICTURES

Single Phase Control Transformer with a capacity of 2000VA, transforming 600 Volts to 120 Volts

**OFFICIAL QUOTE** 

#### **PRODUCT SPECIFICATIONS**

| Weight                     | 50 lbs                                                                                                |
|----------------------------|-------------------------------------------------------------------------------------------------------|
| Phases                     | 1                                                                                                     |
| Connection                 | <u>1Ph-CT-SS-SU</u>                                                                                   |
| Primary Voltage            | <u>600</u>                                                                                            |
| Primary Max Current        | <u>3.33A</u>                                                                                          |
| Primary Markings           | <u>H1-H2</u>                                                                                          |
| Primary Terminals          | <u>Leads</u>                                                                                          |
| Secondary Voltage          | <u>120</u>                                                                                            |
| Secondary Max Current      | <u>16.67A</u>                                                                                         |
| Secondary Markings         | <u>X1-X2</u>                                                                                          |
| Secondary Terminals        | <u>Leads</u>                                                                                          |
| Primary Taps               | N/A                                                                                                   |
| Conductor Material         | <u>Copper</u>                                                                                         |
| Temperatue Rise            | <u>115°C</u>                                                                                          |
| Insuation Class            | <u>180°C (Class F)</u>                                                                                |
| BIL (Insulation) Level     | <u>10kV</u>                                                                                           |
| Efficiency (@35% Load) %   | <u>N/A</u>                                                                                            |
| Impedance Range            | <u>5.0 – 7.0%</u>                                                                                     |
| Sound (db)                 | <u>40</u>                                                                                             |
| Enclosure Type             | Type-1 Indoor                                                                                         |
| Enclosure Size             | See Enclosure Chart                                                                                   |
| Finish/Colour              | <u>Semigloss – Black</u>                                                                              |
| Standards & Certifications | <u>CSA Certified File No. LR34493, UL Listed File No. E110286, ISO 9001:2015</u><br><u>Registered</u> |