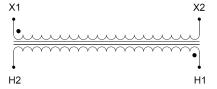

#### SCHEMATIC/DIAGRAM AND DIMENSION PICTURES

Single Phase Control Transformer with a capacity of 2000VA, transforming 600 Volts to 120 Volts

### **PRODUCT SPECIFICATIONS**

| Weight                     | 50 lbs                                                                               |
|----------------------------|--------------------------------------------------------------------------------------|
| Phases                     | 1                                                                                    |
| Connection                 | 1Ph-CT-SS-SU                                                                         |
| Primary Voltage            | 600                                                                                  |
| Primary Max Current        | 3.33A                                                                                |
| Primary Markings           | H1-H2                                                                                |
| Primary Terminals          | Leads                                                                                |
| Secondary Voltage          | 120                                                                                  |
| Secondary Max Current      | 16.67A                                                                               |
| Secondary Markings         | <u>X1-X2</u>                                                                         |
| Secondary Terminals        | Leads                                                                                |
| Primary Taps               | N/A                                                                                  |
| Conductor Material         | Copper                                                                               |
| Temperatue Rise            | <u>115°C</u>                                                                         |
| Insuation Class            | 180°C (Class F)                                                                      |
| BIL (Insulation) Level     | <u>10kV</u>                                                                          |
| Efficiency (@35% Load) %   | N/A                                                                                  |
| Impedance Range            | <u>5.0 - 7.0%</u>                                                                    |
| Sound (db)                 | 40                                                                                   |
| Enclosure Type             | Type-1 Indoor                                                                        |
| Enclosure Size             | See Enclosure Chart                                                                  |
| Finish/Colour              | Semigloss - Black                                                                    |
| Standards & Certifications | CSA Certified File No. LR34493, UL Listed File No. E110286, ISO 9001:2015 Registered |