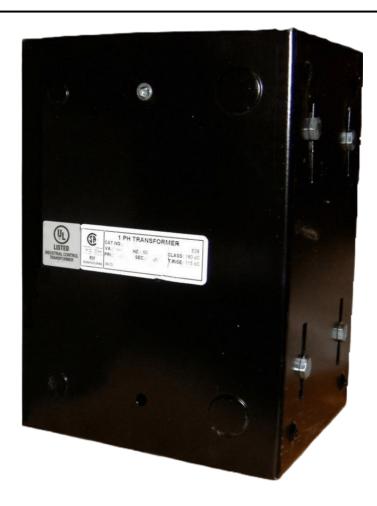

# 2000VA 600 VOLTS TO 120 VOLTS SINGLE PHASE CONTROL TRANSFORMER

\$702.52 CAD

Single Phase Control Transformer with a capacity of 2000VA, transforming 600 Volts to 120 Volts

SKU: CE2000J-A

**Categories:** Control Transformers

### **PRODUCT SPECIFICATIONS**

| Weight                     | 50 lbs                                                                               |
|----------------------------|--------------------------------------------------------------------------------------|
| Phases                     | 1                                                                                    |
| Connection                 | 1Ph-CT-SS-SU                                                                         |
| Primary Voltage            | 600                                                                                  |
| Primary Max Current        | 3.33A                                                                                |
| Primary Markings           | H1-H2                                                                                |
| Primary Terminals          | Leads                                                                                |
| Secondary Voltage          | 120                                                                                  |
| Secondary Max Current      | 16.67A                                                                               |
| Secondary Markings         | <u>X1-X2</u>                                                                         |
| Secondary Terminals        | Leads                                                                                |
| Primary Taps               | N/A                                                                                  |
| Conductor Material         | Copper                                                                               |
| Temperatue Rise            | <u>115°C</u>                                                                         |
| Insuation Class            | 180°C (Class F)                                                                      |
| BIL (Insulation) Level     | <u>10kV</u>                                                                          |
| Efficiency (@35% Load) %   | N/A                                                                                  |
| Impedance Range            | <u>5.0 - 7.0%</u>                                                                    |
| Sound (db)                 | 40                                                                                   |
| Enclosure Type             | Type-1 Indoor                                                                        |
| Enclosure Size             | See Enclosure Chart                                                                  |
| Finish/Colour              | Semigloss - Black                                                                    |
| Standards & Certifications | CSA Certified File No. LR34493, UL Listed File No. E110286, ISO 9001:2015 Registered |