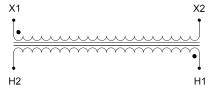

#### SCHEMATIC/DIAGRAM AND DIMENSION PICTURES

Single Phase Control Transformer with a capacity of 2000VA, transforming 600 Volts to 120 Volts

### **PRODUCT SPECIFICATIONS**

| Weight                     | 50 lbs                                                                               |
|----------------------------|--------------------------------------------------------------------------------------|
| Phases                     | 1                                                                                    |
| Connection                 | 1Ph-CT-SS-SU                                                                         |
| Primary Voltage            | 600                                                                                  |
| Primary Max Current        | 3.33A                                                                                |
| Primary Markings           | H1-H2                                                                                |
| Primary Terminals          | Leads                                                                                |
| Secondary Voltage          | 120                                                                                  |
| Secondary Max Current      | 16.67A                                                                               |
| Secondary Markings         | <u>X1-X2</u>                                                                         |
| Secondary Terminals        | Leads                                                                                |
| Primary Taps               | N/A                                                                                  |
| Conductor Material         | Copper                                                                               |
| Temperatue Rise            | <u>115°C</u>                                                                         |
| Insuation Class            | 180°C (Class F)                                                                      |
| BIL (Insulation) Level     | <u>10kV</u>                                                                          |
| Efficiency (@35% Load) %   | N/A                                                                                  |
| Impedance Range            | <u>5.0 - 7.0%</u>                                                                    |
| Sound (db)                 | 40                                                                                   |
| Enclosure Type             | Type-1 Indoor                                                                        |
| Enclosure Size             | See Enclosure Chart                                                                  |
| Finish/Colour              | Semigloss - Black                                                                    |
| Standards & Certifications | CSA Certified File No. LR34493, UL Listed File No. E110286, ISO 9001:2015 Registered |