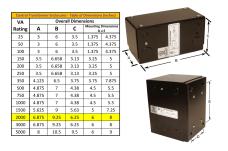

#### SCHEMATIC/DIAGRAM AND DIMENSION PICTURES

Single Phase Control Transformer with a capacity of 2000VA, transforming 600 Volts to 120 Volts

### **PRODUCT SPECIFICATIONS**

| Weight                     | 50 lbs                                                                               |
|----------------------------|--------------------------------------------------------------------------------------|
| Phases                     | 1                                                                                    |
| Connection                 | 1Ph-CT-SS-SU                                                                         |
| Primary Voltage            | 600                                                                                  |
| Primary Max Current        | 3.33A                                                                                |
| Primary Markings           | H1-H2                                                                                |
| Primary Terminals          | Leads                                                                                |
| Secondary Voltage          | 120                                                                                  |
| Secondary Max Current      | 16.67A                                                                               |
| Secondary Markings         | <u>X1-X2</u>                                                                         |
| Secondary Terminals        | Leads                                                                                |
| Primary Taps               | N/A                                                                                  |
| Conductor Material         | Copper                                                                               |
| Temperatue Rise            | <u>115°C</u>                                                                         |
| Insuation Class            | 180°C (Class F)                                                                      |
| BIL (Insulation) Level     | <u>10kV</u>                                                                          |
| Efficiency (@35% Load) %   | N/A                                                                                  |
| Impedance Range            | <u>5.0 - 7.0%</u>                                                                    |
| Sound (db)                 | 40                                                                                   |
| Enclosure Type             | Type-1 Indoor                                                                        |
| Enclosure Size             | See Enclosure Chart                                                                  |
| Finish/Colour              | Semigloss - Black                                                                    |
| Standards & Certifications | CSA Certified File No. LR34493, UL Listed File No. E110286, ISO 9001:2015 Registered |