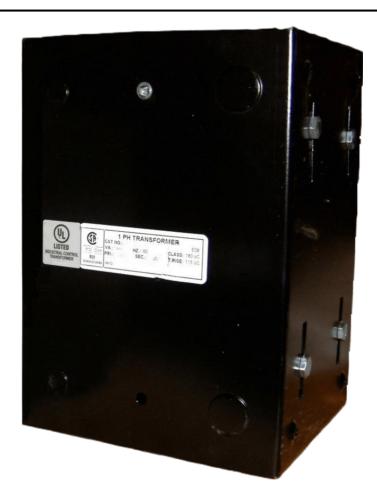

#### SCHEMATIC/DIAGRAM AND DIMENSION PICTURES

Single Phase Control Transformer with a capacity of 2000VA, transforming 600 Volts to 120 Volts

### **PRODUCT SPECIFICATIONS**

| Weight                     | 50 lbs                                                                               |
|----------------------------|--------------------------------------------------------------------------------------|
| Phases                     | 1                                                                                    |
| Connection                 | 1Ph-CT-SS-SU                                                                         |
| Primary Voltage            | 600                                                                                  |
| Primary Max Current        | 3.33A                                                                                |
| Primary Markings           | H1-H2                                                                                |
| Primary Terminals          | Leads                                                                                |
| Secondary Voltage          | 120                                                                                  |
| Secondary Max Current      | 16.67A                                                                               |
| Secondary Markings         | <u>X1-X2</u>                                                                         |
| Secondary Terminals        | Leads                                                                                |
| Primary Taps               | N/A                                                                                  |
| Conductor Material         | Copper                                                                               |
| Temperatue Rise            | <u>115°C</u>                                                                         |
| Insuation Class            | 180°C (Class F)                                                                      |
| BIL (Insulation) Level     | <u>10kV</u>                                                                          |
| Efficiency (@35% Load) %   | N/A                                                                                  |
| Impedance Range            | <u>5.0 - 7.0%</u>                                                                    |
| Sound (db)                 | 40                                                                                   |
| Enclosure Type             | Type-1 Indoor                                                                        |
| Enclosure Size             | See Enclosure Chart                                                                  |
| Finish/Colour              | Semigloss - Black                                                                    |
| Standards & Certifications | CSA Certified File No. LR34493, UL Listed File No. E110286, ISO 9001:2015 Registered |