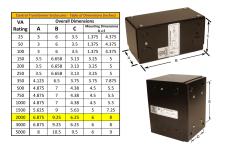

#### SCHEMATIC/DIAGRAM AND DIMENSION PICTURES

Single Phase Control Transformer with a capacity of 2000VA, transforming 600 Volts to 120 Volts