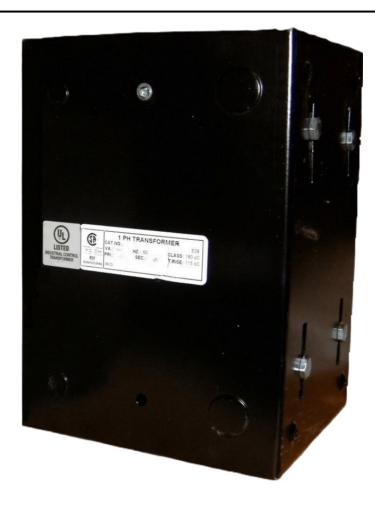

# 2000VA 600 VOLTS TO 120 VOLTS SINGLE PHASE CONTROL TRANSFORMER

\$702.52 CAD

Single Phase Control Transformer with a capacity of 2000VA, transforming 600 Volts to 120 Volts

SKU: CE2000J-A

**Categories:** Control Transformers

#### PRODUCT SPECIFICATIONS

| PRODUCT SPECIFICATIONS     |                                                                                       |
|----------------------------|---------------------------------------------------------------------------------------|
| Weight                     | 50 lbs                                                                                |
| Phases                     | 1                                                                                     |
| Connection                 | 1Ph-CT-SS-SU                                                                          |
| Primary Voltage            | 600                                                                                   |
| Primary Max Current        | 3.33A                                                                                 |
| Primary Markings           | H1-H2                                                                                 |
| Primary Terminals          | Leads                                                                                 |
| Secondary Voltage          | 120                                                                                   |
| Secondary Max Current      | 16.67A                                                                                |
| Secondary Markings         | <u>X1-X2</u>                                                                          |
| Secondary Terminals        | <u>Leads</u>                                                                          |
| Primary Taps               | N/A                                                                                   |
| Conductor Material         | Copper                                                                                |
| Temperatue Rise            | <u>115°C</u>                                                                          |
| Insuation Class            | 180°C (Class F)                                                                       |
| BIL (Insulation) Level     | 10kV                                                                                  |
| Efficiency (@35% Load) %   | N/A                                                                                   |
| Impedance Range            | 5.0 - 7.0%                                                                            |
| Sound (db)                 | 40                                                                                    |
| Enclosure Type             | Type-1 Indoor                                                                         |
| Enclosure Size             | See Enclosure Chart                                                                   |
| Finish/Colour              | Semigloss - Black                                                                     |
| Standards & Certifications | CSA Certified File No. LR34493, UL Listed File No. E110286, ISO 9001:2015  Registered |