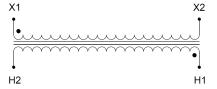

#### SCHEMATIC/DIAGRAM AND DIMENSION PICTURES

Single Phase Control Transformer with a capacity of 2000VA, transforming 600 Volts to 120 Volts

#### PRODUCT SPECIFICATIONS

| PRODUCT SPECIFICATIONS     |                                                                                       |
|----------------------------|---------------------------------------------------------------------------------------|
| Weight                     | 50 lbs                                                                                |
| Phases                     | 1                                                                                     |
| Connection                 | 1Ph-CT-SS-SU                                                                          |
| Primary Voltage            | 600                                                                                   |
| Primary Max Current        | 3.33A                                                                                 |
| Primary Markings           | H1-H2                                                                                 |
| Primary Terminals          | Leads                                                                                 |
| Secondary Voltage          | 120                                                                                   |
| Secondary Max Current      | 16.67A                                                                                |
| Secondary Markings         | <u>X1-X2</u>                                                                          |
| Secondary Terminals        | <u>Leads</u>                                                                          |
| Primary Taps               | N/A                                                                                   |
| Conductor Material         | Copper                                                                                |
| Temperatue Rise            | <u>115°C</u>                                                                          |
| Insuation Class            | 180°C (Class F)                                                                       |
| BIL (Insulation) Level     | 10kV                                                                                  |
| Efficiency (@35% Load) %   | N/A                                                                                   |
| Impedance Range            | 5.0 - 7.0%                                                                            |
| Sound (db)                 | 40                                                                                    |
| Enclosure Type             | Type-1 Indoor                                                                         |
| Enclosure Size             | See Enclosure Chart                                                                   |
| Finish/Colour              | Semigloss - Black                                                                     |
| Standards & Certifications | CSA Certified File No. LR34493, UL Listed File No. E110286, ISO 9001:2015  Registered |