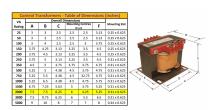

#### **SCHEMATIC/DIAGRAM AND DIMENSION PICTURES**

Single Phase Control Transformer with a capacity of 2000VA, transforming 600 Volts to 120 Volts

#### **PRODUCT SPECIFICATIONS**

| PRODUCT SPECIFICATIONS     |                                                                                      |
|----------------------------|--------------------------------------------------------------------------------------|
| Weight                     | 50 lbs                                                                               |
| Phases                     | 1                                                                                    |
| Connection                 | 1Ph-CT-SS-SU                                                                         |
| Primary Voltage            | 600                                                                                  |
| Primary Max Current        | 3.33A                                                                                |
| Primary Markings           | H1-H2                                                                                |
| Primary Terminals          | <u>Terminals</u>                                                                     |
| Secondary Voltage          | 120                                                                                  |
| Secondary Max Current      | 16.67A                                                                               |
| Secondary Markings         | <u>X1-X2</u>                                                                         |
| Secondary Terminals        | <u>Terminals</u>                                                                     |
| Primary Taps               | N/A                                                                                  |
| Conductor Material         | Copper                                                                               |
| Temperatue Rise            | <u>115°C</u>                                                                         |
| Insuation Class            | 180°C (Class F)                                                                      |
| BIL (Insulation) Level     | <u>10kV</u>                                                                          |
| Efficiency (@35% Load) %   | N/A                                                                                  |
| Impedance Range            | <u>5.0 - 7.0%</u>                                                                    |
| Sound (db)                 | 40                                                                                   |
| Enclosure Type             | Core & Coil                                                                          |
| Enclosure Size             | See Core & Coil Chart                                                                |
| Finish/Colour              | N/A                                                                                  |
| Standards & Certifications | CSA Certified File No. LR34493, UL Listed File No. E110286, ISO 9001:2015 Registered |