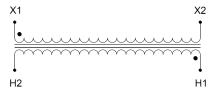

#### **SCHEMATIC/DIAGRAM AND DIMENSION PICTURES**

Single Phase Control Transformer with a capacity of 2000VA, transforming 600 Volts to 120 Volts

#### **PRODUCT SPECIFICATIONS**

| PRODUCT SPECIFICATIONS     |                                                                                      |
|----------------------------|--------------------------------------------------------------------------------------|
| Weight                     | 50 lbs                                                                               |
| Phases                     | 1                                                                                    |
| Connection                 | 1Ph-CT-SS-SU                                                                         |
| Primary Voltage            | 600                                                                                  |
| Primary Max Current        | 3.33A                                                                                |
| Primary Markings           | H1-H2                                                                                |
| Primary Terminals          | <u>Terminals</u>                                                                     |
| Secondary Voltage          | 120                                                                                  |
| Secondary Max Current      | 16.67A                                                                               |
| Secondary Markings         | <u>X1-X2</u>                                                                         |
| Secondary Terminals        | <u>Terminals</u>                                                                     |
| Primary Taps               | N/A                                                                                  |
| Conductor Material         | Copper                                                                               |
| Temperatue Rise            | <u>115°C</u>                                                                         |
| Insuation Class            | 180°C (Class F)                                                                      |
| BIL (Insulation) Level     | <u>10kV</u>                                                                          |
| Efficiency (@35% Load) %   | N/A                                                                                  |
| Impedance Range            | <u>5.0 - 7.0%</u>                                                                    |
| Sound (db)                 | 40                                                                                   |
| Enclosure Type             | Core & Coil                                                                          |
| Enclosure Size             | See Core & Coil Chart                                                                |
| Finish/Colour              | N/A                                                                                  |
| Standards & Certifications | CSA Certified File No. LR34493, UL Listed File No. E110286, ISO 9001:2015 Registered |