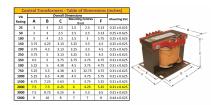

#### SCHEMATIC/DIAGRAM AND DIMENSION PICTURES

Single Phase Control Transformer with a capacity of 2000VA, transforming 600 Volts to 120 Volts

**OFFICIAL QUOTE** 

#### **PRODUCT SPECIFICATIONS**

| Weight                     | 50 lbs                                                                                                |
|----------------------------|-------------------------------------------------------------------------------------------------------|
| Phases                     | 1                                                                                                     |
| Connection                 | <u>1Ph-CT-SS-SU</u>                                                                                   |
| Primary Voltage            | <u>600</u>                                                                                            |
| Primary Max Current        | <u>3.33A</u>                                                                                          |
| Primary Markings           | <u>H1-H2</u>                                                                                          |
| Primary Terminals          | Terminals                                                                                             |
| Secondary Voltage          | 120                                                                                                   |
| Secondary Max Current      | <u>16.67A</u>                                                                                         |
| Secondary Markings         | <u>X1-X2</u>                                                                                          |
| Secondary Terminals        | Terminals                                                                                             |
| Primary Taps               | N/A                                                                                                   |
| Conductor Material         | <u>Copper</u>                                                                                         |
| Temperatue Rise            | <u>115°C</u>                                                                                          |
| Insuation Class            | <u>180°C (Class F)</u>                                                                                |
| BIL (Insulation) Level     | <u>10kV</u>                                                                                           |
| Efficiency (@35% Load) %   | <u>N/A</u>                                                                                            |
| Impedance Range            | <u>5.0 – 7.0%</u>                                                                                     |
| Sound (db)                 | <u>40</u>                                                                                             |
| Enclosure Type             | Core & Coil                                                                                           |
| Enclosure Size             | See Core & Coil Chart                                                                                 |
| Finish/Colour              | N/A                                                                                                   |
| Standards & Certifications | <u>CSA Certified File No. LR34493, UL Listed File No. E110286, ISO 9001:2015</u><br><u>Registered</u> |