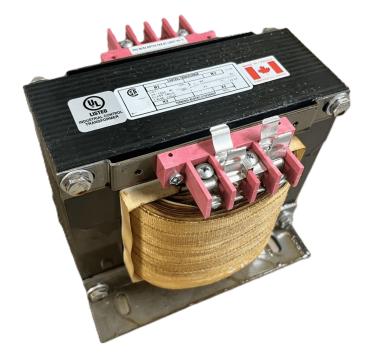

#### SCHEMATIC/DIAGRAM AND DIMENSION PICTURES

Single Phase Control Transformer with a capacity of 2000VA, transforming 600 Volts to 120 Volts

**OFFICIAL QUOTE** 

#### **PRODUCT SPECIFICATIONS**

| Weight                     | 50 lbs                                                                                                |
|----------------------------|-------------------------------------------------------------------------------------------------------|
| Phases                     | 1                                                                                                     |
| Connection                 | <u>1Ph-CT-SS-SU</u>                                                                                   |
| Primary Voltage            | <u>600</u>                                                                                            |
| Primary Max Current        | <u>3.33A</u>                                                                                          |
| Primary Markings           | <u>H1-H2</u>                                                                                          |
| Primary Terminals          | Terminals                                                                                             |
| Secondary Voltage          | 120                                                                                                   |
| Secondary Max Current      | <u>16.67A</u>                                                                                         |
| Secondary Markings         | <u>X1-X2</u>                                                                                          |
| Secondary Terminals        | Terminals                                                                                             |
| Primary Taps               | N/A                                                                                                   |
| Conductor Material         | <u>Copper</u>                                                                                         |
| Temperatue Rise            | <u>115°C</u>                                                                                          |
| Insuation Class            | <u>180°C (Class F)</u>                                                                                |
| BIL (Insulation) Level     | <u>10kV</u>                                                                                           |
| Efficiency (@35% Load) %   | <u>N/A</u>                                                                                            |
| Impedance Range            | <u>5.0 – 7.0%</u>                                                                                     |
| Sound (db)                 | <u>40</u>                                                                                             |
| Enclosure Type             | Core & Coil                                                                                           |
| Enclosure Size             | See Core & Coil Chart                                                                                 |
| Finish/Colour              | N/A                                                                                                   |
| Standards & Certifications | <u>CSA Certified File No. LR34493, UL Listed File No. E110286, ISO 9001:2015</u><br><u>Registered</u> |