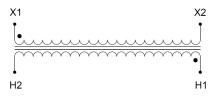

#### SCHEMATIC/DIAGRAM AND DIMENSION PICTURES

Single Phase Control Transformer with a capacity of 2000VA, transforming 600 Volts to 120 Volts

**OFFICIAL QUOTE** 

#### **PRODUCT SPECIFICATIONS**

| Weight                     | 50 lbs                                                                                                |
|----------------------------|-------------------------------------------------------------------------------------------------------|
| Phases                     | 1                                                                                                     |
| Connection                 | <u>1Ph-CT-SS-SU</u>                                                                                   |
| Primary Voltage            | <u>600</u>                                                                                            |
| Primary Max Current        | <u>3.33A</u>                                                                                          |
| Primary Markings           | <u>H1-H2</u>                                                                                          |
| Primary Terminals          | Terminals                                                                                             |
| Secondary Voltage          | 120                                                                                                   |
| Secondary Max Current      | <u>16.67A</u>                                                                                         |
| Secondary Markings         | <u>X1-X2</u>                                                                                          |
| Secondary Terminals        | Terminals                                                                                             |
| Primary Taps               | N/A                                                                                                   |
| Conductor Material         | <u>Copper</u>                                                                                         |
| Temperatue Rise            | <u>115°C</u>                                                                                          |
| Insuation Class            | <u>180°C (Class F)</u>                                                                                |
| BIL (Insulation) Level     | <u>10kV</u>                                                                                           |
| Efficiency (@35% Load) %   | <u>N/A</u>                                                                                            |
| Impedance Range            | <u>5.0 – 7.0%</u>                                                                                     |
| Sound (db)                 | <u>40</u>                                                                                             |
| Enclosure Type             | Core & Coil                                                                                           |
| Enclosure Size             | See Core & Coil Chart                                                                                 |
| Finish/Colour              | N/A                                                                                                   |
| Standards & Certifications | <u>CSA Certified File No. LR34493, UL Listed File No. E110286, ISO 9001:2015</u><br><u>Registered</u> |