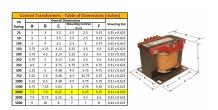

#### **SCHEMATIC/DIAGRAM AND DIMENSION PICTURES**

Single Phase Control Transformer with a capacity of 2000VA, transforming 600 Volts to 120 Volts