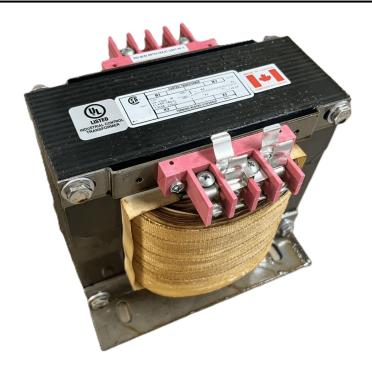

# \$637.00 CAD

Single Phase Control Transformer with a capacity of 2000VA, transforming 600 Volts to 120 Volts

**SKU:** CS2000J-A

**Categories:** Control Transformers

#### **SCHEMATIC/DIAGRAM AND DIMENSION PICTURES**

Single Phase Control Transformer with a capacity of 2000VA, transforming 600 Volts to 120 Volts