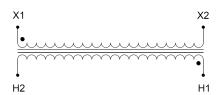

#### **SCHEMATIC/DIAGRAM AND DIMENSION PICTURES**

Single Phase Control Transformer with a capacity of 2000VA, transforming 600 Volts to 120 Volts

#### **PRODUCT SPECIFICATIONS**

| PRODUCT SPECIFICATIONS     |                                                                                      |
|----------------------------|--------------------------------------------------------------------------------------|
| Weight                     | 50 lbs                                                                               |
| Phases                     | 1                                                                                    |
| Connection                 | 1Ph-CT-SS-SU                                                                         |
| Primary Voltage            | 600                                                                                  |
| Primary Max Current        | 3.33A                                                                                |
| Primary Markings           | H1-H2                                                                                |
| Primary Terminals          | <u>Terminals</u>                                                                     |
| Secondary Voltage          | 120                                                                                  |
| Secondary Max Current      | 16.67A                                                                               |
| Secondary Markings         | <u>X1-X2</u>                                                                         |
| Secondary Terminals        | <u>Terminals</u>                                                                     |
| Primary Taps               | N/A                                                                                  |
| Conductor Material         | Copper                                                                               |
| Temperatue Rise            | <u>115°C</u>                                                                         |
| Insuation Class            | 180°C (Class F)                                                                      |
| BIL (Insulation) Level     | <u>10kV</u>                                                                          |
| Efficiency (@35% Load) %   | N/A                                                                                  |
| Impedance Range            | <u>5.0 - 7.0%</u>                                                                    |
| Sound (db)                 | 40                                                                                   |
| Enclosure Type             | Core & Coil                                                                          |
| Enclosure Size             | See Core & Coil Chart                                                                |
| Finish/Colour              | N/A                                                                                  |
| Standards & Certifications | CSA Certified File No. LR34493, UL Listed File No. E110286, ISO 9001:2015 Registered |