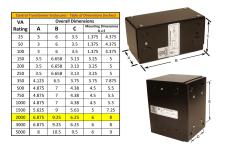

#### SCHEMATIC/DIAGRAM AND DIMENSION PICTURES

Single Phase Control Transformer with a capacity of 2000VA, transforming 600 Volts to 120/240 Volts

### **PRODUCT SPECIFICATIONS**

| Weight                     | 50 lbs                                                                               |
|----------------------------|--------------------------------------------------------------------------------------|
| Phases                     | 1                                                                                    |
| Connection                 | 1Ph-CT-SD-SD                                                                         |
| Primary Voltage            | 600                                                                                  |
| Primary Max Current        | 3.33A                                                                                |
| Primary Markings           | H1-H2                                                                                |
| Primary Terminals          | <u>Leads</u>                                                                         |
| Secondary Voltage          | 120/240                                                                              |
| Secondary Max Current      | <u>16.67A</u>                                                                        |
| Secondary Markings         | <u>X1-X2-X3-X4</u>                                                                   |
| Secondary Terminals        | <u>Leads</u>                                                                         |
| Primary Taps               | N/A                                                                                  |
| Conductor Material         | <u>Copper</u>                                                                        |
| Temperatue Rise            | <u>115°C</u>                                                                         |
| Insuation Class            | 180°C (Class F)                                                                      |
| BIL (Insulation) Level     | <u>10kV</u>                                                                          |
| Efficiency (@35% Load) %   | N/A                                                                                  |
| Impedance Range            | <u>5.0 - 7.0%</u>                                                                    |
| Sound (db)                 | 40                                                                                   |
| Enclosure Type             | Type-1 Indoor                                                                        |
| Enclosure Size             | See Enclosure Chart                                                                  |
| Finish/Colour              | Semigloss - Black                                                                    |
| Standards & Certifications | CSA Certified File No. LR34493, UL Listed File No. E110286, ISO 9001:2015 Registered |