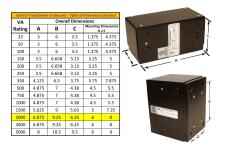

#### **SCHEMATIC/DIAGRAM AND DIMENSION PICTURES**

Single Phase Control Transformer with a capacity of 2000VA, transforming 600 Volts to 120/240 Volts