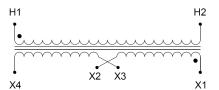

#### **SCHEMATIC/DIAGRAM AND DIMENSION PICTURES**

Single Phase Control Transformer with a capacity of 2000VA, transforming 600 Volts to 120/240 Volts

### **PRODUCT SPECIFICATIONS**

| Weight                     | 50 lbs                                                                               |
|----------------------------|--------------------------------------------------------------------------------------|
| Phases                     | 1                                                                                    |
| Connection                 | 1Ph-CT-SD-SD                                                                         |
| Primary Voltage            | 600                                                                                  |
| Primary Max Current        | 3.33A                                                                                |
| Primary Markings           | H1-H2                                                                                |
| Primary Terminals          | <u>Leads</u>                                                                         |
| Secondary Voltage          | 120/240                                                                              |
| Secondary Max Current      | <u>16.67A</u>                                                                        |
| Secondary Markings         | <u>X1-X2-X3-X4</u>                                                                   |
| Secondary Terminals        | <u>Leads</u>                                                                         |
| Primary Taps               | N/A                                                                                  |
| Conductor Material         | <u>Copper</u>                                                                        |
| Temperatue Rise            | <u>115°C</u>                                                                         |
| Insuation Class            | 180°C (Class F)                                                                      |
| BIL (Insulation) Level     | <u>10kV</u>                                                                          |
| Efficiency (@35% Load) %   | N/A                                                                                  |
| Impedance Range            | <u>5.0 - 7.0%</u>                                                                    |
| Sound (db)                 | 40                                                                                   |
| Enclosure Type             | Type-1 Indoor                                                                        |
| Enclosure Size             | See Enclosure Chart                                                                  |
| Finish/Colour              | Semigloss - Black                                                                    |
| Standards & Certifications | CSA Certified File No. LR34493, UL Listed File No. E110286, ISO 9001:2015 Registered |