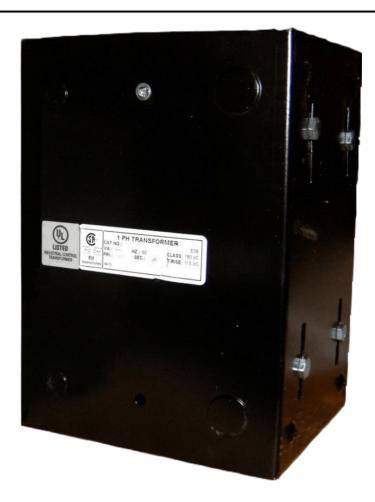

## 2000VA 600 VOLTS TO 120/240 VOLTS SINGLE PHASE CONTROL TRANSFORMER

\$733.46 CAD

Single Phase Control Transformer with a capacity of 2000VA, transforming 600 Volts to 120/240 Volts

**SKU:** CE2000J-K

**Categories:** Control Transformers

### **PRODUCT SPECIFICATIONS**

| Weight                     | 50 lbs                                                                               |
|----------------------------|--------------------------------------------------------------------------------------|
| Phases                     | 1                                                                                    |
| Connection                 | 1Ph-CT-SD-SD                                                                         |
| Primary Voltage            | 600                                                                                  |
| Primary Max Current        | 3.33A                                                                                |
| Primary Markings           | H1-H2                                                                                |
| Primary Terminals          | <u>Leads</u>                                                                         |
| Secondary Voltage          | 120/240                                                                              |
| Secondary Max Current      | <u>16.67A</u>                                                                        |
| Secondary Markings         | <u>X1-X2-X3-X4</u>                                                                   |
| Secondary Terminals        | <u>Leads</u>                                                                         |
| Primary Taps               | N/A                                                                                  |
| Conductor Material         | <u>Copper</u>                                                                        |
| Temperatue Rise            | <u>115°C</u>                                                                         |
| Insuation Class            | 180°C (Class F)                                                                      |
| BIL (Insulation) Level     | <u>10kV</u>                                                                          |
| Efficiency (@35% Load) %   | N/A                                                                                  |
| Impedance Range            | <u>5.0 - 7.0%</u>                                                                    |
| Sound (db)                 | 40                                                                                   |
| Enclosure Type             | Type-1 Indoor                                                                        |
| Enclosure Size             | See Enclosure Chart                                                                  |
| Finish/Colour              | Semigloss - Black                                                                    |
| Standards & Certifications | CSA Certified File No. LR34493, UL Listed File No. E110286, ISO 9001:2015 Registered |