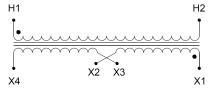

#### **SCHEMATIC/DIAGRAM AND DIMENSION PICTURES**

Single Phase Control Transformer with a capacity of 2000VA, transforming 600 Volts to 120/240 Volts

### **PRODUCT SPECIFICATIONS**

| Weight                     | 50 lbs                                                                               |
|----------------------------|--------------------------------------------------------------------------------------|
| Phases                     | 1                                                                                    |
| Connection                 | 1Ph-CT-SD-SD                                                                         |
| Primary Voltage            | 600                                                                                  |
| Primary Max Current        | 3.33A                                                                                |
| Primary Markings           | H1-H2                                                                                |
| Primary Terminals          | <u>Leads</u>                                                                         |
| Secondary Voltage          | 120/240                                                                              |
| Secondary Max Current      | <u>16.67A</u>                                                                        |
| Secondary Markings         | <u>X1-X2-X3-X4</u>                                                                   |
| Secondary Terminals        | <u>Leads</u>                                                                         |
| Primary Taps               | N/A                                                                                  |
| Conductor Material         | <u>Copper</u>                                                                        |
| Temperatue Rise            | <u>115°C</u>                                                                         |
| Insuation Class            | 180°C (Class F)                                                                      |
| BIL (Insulation) Level     | <u>10kV</u>                                                                          |
| Efficiency (@35% Load) %   | N/A                                                                                  |
| Impedance Range            | <u>5.0 - 7.0%</u>                                                                    |
| Sound (db)                 | 40                                                                                   |
| Enclosure Type             | Type-1 Indoor                                                                        |
| Enclosure Size             | See Enclosure Chart                                                                  |
| Finish/Colour              | Semigloss - Black                                                                    |
| Standards & Certifications | CSA Certified File No. LR34493, UL Listed File No. E110286, ISO 9001:2015 Registered |