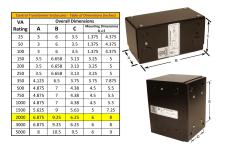

#### **SCHEMATIC/DIAGRAM AND DIMENSION PICTURES**

Single Phase Control Transformer with a capacity of 2000VA, transforming 600 Volts to 120/240 Volts