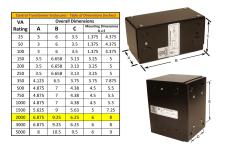

#### **SCHEMATIC/DIAGRAM AND DIMENSION PICTURES**

Single Phase Control Transformer with a capacity of 2000VA, transforming 600 Volts to 120/240 Volts