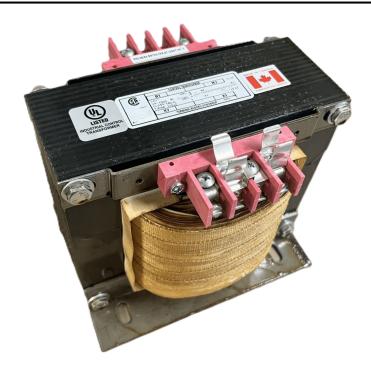

### 2000VA 600 VOLTS TO 120/240 VOLTS SINGLE PHASE CONTROL TRANSFORMER

\$669.76 CAD

Single Phase Control Transformer with a capacity of 2000VA, transforming 600 Volts to 120/240 Volts

**SKU:** CS2000J-K

**Categories:** Control Transformers

#### **SCHEMATIC/DIAGRAM AND DIMENSION PICTURES**

Single Phase Control Transformer with a capacity of 2000VA, transforming 600 Volts to 120/240 Volts