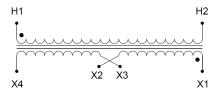

#### **SCHEMATIC/DIAGRAM AND DIMENSION PICTURES**

Single Phase Control Transformer with a capacity of 2000VA, transforming 600 Volts to 120/240 Volts

#### **PRODUCT SPECIFICATIONS**

| Weight                     | 50 lbs                                                                               |
|----------------------------|--------------------------------------------------------------------------------------|
| Phases                     | 1                                                                                    |
| Connection                 | 1Ph-CT-SD-SD                                                                         |
| Primary Voltage            | 600                                                                                  |
| Primary Max Current        | 3.33A                                                                                |
| Primary Markings           | H1-H2                                                                                |
| Primary Terminals          | <u>Terminals</u>                                                                     |
| Secondary Voltage          | 120/240                                                                              |
| Secondary Max Current      | 16.67A                                                                               |
| Secondary Markings         | <u>X1-X2-X3-X4</u>                                                                   |
| Secondary Terminals        | <u>Terminals</u>                                                                     |
| Primary Taps               | N/A                                                                                  |
| Conductor Material         | Copper                                                                               |
| Temperatue Rise            | 115°C                                                                                |
| Insuation Class            | 180°C (Class F)                                                                      |
| BIL (Insulation) Level     | <u>10kV</u>                                                                          |
| Efficiency (@35% Load) %   | N/A                                                                                  |
| Impedance Range            | 5.0 - 7.0%                                                                           |
| Sound (db)                 | 40                                                                                   |
| Enclosure Type             | Core & Coil                                                                          |
| Enclosure Size             | See Core & Coil Chart                                                                |
| Finish/Colour              | N/A                                                                                  |
| Standards & Certifications | CSA Certified File No. LR34493, UL Listed File No. E110286, ISO 9001:2015 Registered |