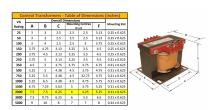

#### **SCHEMATIC/DIAGRAM AND DIMENSION PICTURES**

Single Phase Control Transformer with a capacity of 2000VA, transforming 600 Volts to 120/240 Volts

#### **PRODUCT SPECIFICATIONS**

| Weight                     | 50 lbs                                                                               |
|----------------------------|--------------------------------------------------------------------------------------|
| Phases                     | 1                                                                                    |
| Connection                 | 1Ph-CT-SD-SD                                                                         |
| Primary Voltage            | 600                                                                                  |
| Primary Max Current        | 3.33A                                                                                |
| Primary Markings           | H1-H2                                                                                |
| Primary Terminals          | <u>Terminals</u>                                                                     |
| Secondary Voltage          | 120/240                                                                              |
| Secondary Max Current      | 16.67A                                                                               |
| Secondary Markings         | <u>X1-X2-X3-X4</u>                                                                   |
| Secondary Terminals        | <u>Terminals</u>                                                                     |
| Primary Taps               | N/A                                                                                  |
| Conductor Material         | Copper                                                                               |
| Temperatue Rise            | 115°C                                                                                |
| Insuation Class            | 180°C (Class F)                                                                      |
| BIL (Insulation) Level     | <u>10kV</u>                                                                          |
| Efficiency (@35% Load) %   | N/A                                                                                  |
| Impedance Range            | 5.0 - 7.0%                                                                           |
| Sound (db)                 | 40                                                                                   |
| Enclosure Type             | Core & Coil                                                                          |
| Enclosure Size             | See Core & Coil Chart                                                                |
| Finish/Colour              | N/A                                                                                  |
| Standards & Certifications | CSA Certified File No. LR34493, UL Listed File No. E110286, ISO 9001:2015 Registered |